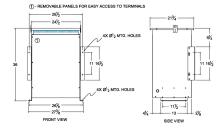

#### SCHEMATIC/DIAGRAM AND DIMENSION PICTURES

Three Phase Isolation Transformer with a capacity of 75kVA, transforming 600 Volts to 416Y/240 Volts

**OFFICIAL QUOTE** 