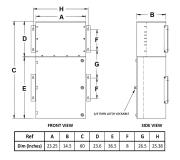

### SCHEMATIC/DIAGRAM AND DIMENSION PICTURES

The quote is valid 30 days from 4 June 2025. The price does not include: "Special Features", freight and possible taxes. Disclosing this information to the third party or other supplier may lead to the cancellation of this quote. All other requests please email to sales@transformersource.ca. Printed: September-16-2024.

#### **PRODUCT SPECIFICATIONS**

| Weight                      | 780 lbs                                                                                 |
|-----------------------------|-----------------------------------------------------------------------------------------|
| Phases                      | 1                                                                                       |
| kVA                         | <u>30</u>                                                                               |
| Connection                  | MPC1P-5t                                                                                |
| Primary Taps                | <u>+/- 2 x 2.5%</u>                                                                     |
| Conductor Material          | <u>Copper</u>                                                                           |
| BIL (Insulation) Level      | <u>10kV</u>                                                                             |
| Impedance Range             | <u>1.5 – 3.0%</u>                                                                       |
| Enclosure Type              | NEMA 3R Outdoor                                                                         |
| Enclosure Size              | E3R-1PMPC-3B                                                                            |
| Finish/Colour               | Polyester Powder Coat – ANSI/ASA 61 Grey                                                |
| Standards & Certifications  | CSA Certified File No. LR34493, UL Listed File No. E495724, ISO 9001:2015<br>Registered |
| Incoming Voltage            | <u>600</u>                                                                              |
| Primary Breaker             | <u>100A</u>                                                                             |
| Interruping Rating          | <u>14kAIC @ 600V</u>                                                                    |
| Output Voltage              | <u>120/240</u>                                                                          |
| Secondary Breaker           | <u>150A</u>                                                                             |
| Short Circuit Withstand     | 25kAIC @ 240V                                                                           |
| Panel Board                 | Bolt-On                                                                                 |
| Load Center Bus Material    | <u>Copper</u>                                                                           |
| # of Circuits               | <u>30</u>                                                                               |
| Circuit Breaker Suitability | Eaton Type BAB                                                                          |
| Temperatue Rise             | <u>130°C</u>                                                                            |