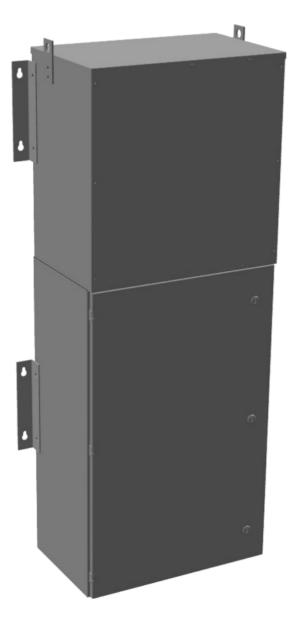

### SCHEMATIC/DIAGRAM AND DIMENSION PICTURES

The quote is valid 30 days from 4 June 2025. The price does not include: "Special Features", freight and possible taxes. Disclosing this information to the third party or other supplier may lead to the cancellation of this quote. All other requests please email to sales@transformersource.ca. Printed: September-16-2024.

#### **PRODUCT SPECIFICATIONS**

| Weight                      | 780 lbs                                                                                 |
|-----------------------------|-----------------------------------------------------------------------------------------|
| Phases                      | 1                                                                                       |
| kVA                         | <u>30</u>                                                                               |
| Connection                  | MPC1P-5t                                                                                |
| Primary Taps                | <u>+/- 2 x 2.5%</u>                                                                     |
| Conductor Material          | <u>Copper</u>                                                                           |
| BIL (Insulation) Level      | <u>10kV</u>                                                                             |
| Impedance Range             | <u>1.5 – 3.0%</u>                                                                       |
| Enclosure Type              | NEMA 3R Outdoor                                                                         |
| Enclosure Size              | E3R-1PMPC-3B                                                                            |
| Finish/Colour               | Polyester Powder Coat – ANSI/ASA 61 Grey                                                |
| Standards & Certifications  | CSA Certified File No. LR34493, UL Listed File No. E495724, ISO 9001:2015<br>Registered |
| Incoming Voltage            | <u>600</u>                                                                              |
| Primary Breaker             | <u>100A</u>                                                                             |
| Interruping Rating          | <u>14kAIC @ 600V</u>                                                                    |
| Output Voltage              | <u>120/240</u>                                                                          |
| Secondary Breaker           | <u>150A</u>                                                                             |
| Short Circuit Withstand     | 25kAIC @ 240V                                                                           |
| Panel Board                 | Bolt-On                                                                                 |
| Load Center Bus Material    | <u>Copper</u>                                                                           |
| # of Circuits               | <u>30</u>                                                                               |
| Circuit Breaker Suitability | Eaton Type BAB                                                                          |
| Temperatue Rise             | <u>130°C</u>                                                                            |