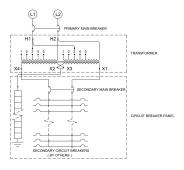

### SCHEMATIC/DIAGRAM AND DIMENSION PICTURES

The quote is valid 30 days from 4 June 2025. The price does not include: "Special Features", freight and possible taxes. Disclosing this information to the third party or other supplier may lead to the cancellation of this quote. All other requests please email to sales@transformersource.ca. Printed: September-16-2024.

#### **PRODUCT SPECIFICATIONS**

| Weight                      | 780 lbs                                                                                 |
|-----------------------------|-----------------------------------------------------------------------------------------|
| Phases                      | 1                                                                                       |
| kVA                         | <u>30</u>                                                                               |
| Connection                  | MPC1P-5t                                                                                |
| Primary Taps                | <u>+/- 2 x 2.5%</u>                                                                     |
| Conductor Material          | <u>Copper</u>                                                                           |
| BIL (Insulation) Level      | <u>10kV</u>                                                                             |
| Impedance Range             | <u>1.5 – 3.0%</u>                                                                       |
| Enclosure Type              | NEMA 3R Outdoor                                                                         |
| Enclosure Size              | E3R-1PMPC-3B                                                                            |
| Finish/Colour               | Polyester Powder Coat – ANSI/ASA 61 Grey                                                |
| Standards & Certifications  | CSA Certified File No. LR34493, UL Listed File No. E495724, ISO 9001:2015<br>Registered |
| Incoming Voltage            | <u>600</u>                                                                              |
| Primary Breaker             | <u>100A</u>                                                                             |
| Interruping Rating          | <u>14kAIC @ 600V</u>                                                                    |
| Output Voltage              | <u>120/240</u>                                                                          |
| Secondary Breaker           | <u>150A</u>                                                                             |
| Short Circuit Withstand     | 25kAIC @ 240V                                                                           |
| Panel Board                 | Bolt-On                                                                                 |
| Load Center Bus Material    | <u>Copper</u>                                                                           |
| # of Circuits               | <u>30</u>                                                                               |
| Circuit Breaker Suitability | Eaton Type BAB                                                                          |
| Temperatue Rise             | <u>130°C</u>                                                                            |