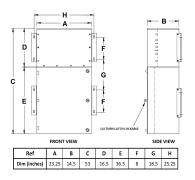

### **OFFICIAL QUOTE**

## 15KVA 600 VOLTS TO 120/240 VOLTS SINGLE PHASE BOLT-ON BREAKER MINI POWER CENTER





# 15KVA 600 VOLTS TO 120/240 VOLTS SINGLE PHASE BOLT-ON BREAKER MINI POWER CENTER

\$10,659.00 CAD

SKU: MP1A15J-K/BO/CLC

Categories: Mini Power Centers

#### **SCHEMATIC/DIAGRAM AND DIMENSION PICTURES**







## **OFFICIAL QUOTE**



## 15KVA 600 VOLTS TO 120/240 VOLTS SINGLE PHASE BOLT-ON BREAKER MINI POWER CENTER

#### PRODUCT SPECIFICATIONS

| Weight                      | 375 lbs                                                                              |
|-----------------------------|--------------------------------------------------------------------------------------|
| Phases                      | 1                                                                                    |
| kVA                         | <u>15</u>                                                                            |
| Connection                  | MPC1P-5t                                                                             |
| Primary Taps                | +/- 2 x 2.5%