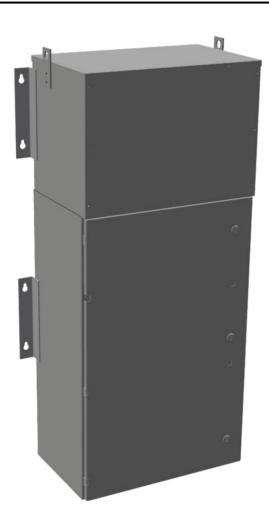

### **OFFICIAL QUOTE**

## 15KVA 600 VOLTS TO 120/240 VOLTS SINGLE PHASE BOLT-ON BREAKER MINI POWER CENTER





# 15KVA 600 VOLTS TO 120/240 VOLTS SINGLE PHASE BOLT-ON BREAKER MINI POWER CENTER

\$10,659.00 CAD

SKU: MP1A15J-K/BO/CLC

Categories: Mini Power Centers

#### **SCHEMATIC/DIAGRAM AND DIMENSION PICTURES**







## **OFFICIAL QUOTE**



## 15KVA 600 VOLTS TO 120/240 VOLTS SINGLE PHASE BOLT-ON BREAKER MINI POWER CENTER

#### PRODUCT SPECIFICATIONS

| Weight                      | 375 lbs                                                                              |
|-----------------------------|--------------------------------------------------------------------------------------|
| Phases                      | 1                                                                                    |
| kVA                         | <u>15</u>