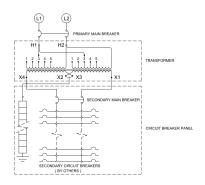

### **OFFICIAL QUOTE**

## 15KVA 600 VOLTS TO 120/240 VOLTS SINGLE PHASE BOLT-ON BREAKER MINI POWER CENTER





# 15KVA 600 VOLTS TO 120/240 VOLTS SINGLE PHASE BOLT-ON BREAKER MINI POWER CENTER

\$10,659.00 CAD

SKU: MP1A15J-K/BO/CLC

Categories: Mini Power Centers

#### **SCHEMATIC/DIAGRAM AND DIMENSION PICTURES**







## **OFFICIAL QUOTE**



## 15KVA 600 VOLTS TO 120/240 VOLTS SINGLE PHASE BOLT-ON BREAKER MINI POWER CENTER

#### PRODUCT SPECIFICATIONS

| Weight                      | 375 lbs                                                                              |
|-----------------------------|--------------------------------------------------------------------------------------|
| Phases                      | 1                                                                                    |
| kVA                         | <u>15</u>                                                                            |
| Connection                  | MPC1P-5t                                                                             |
| Primary Taps                | +/- 2 x 2.5%