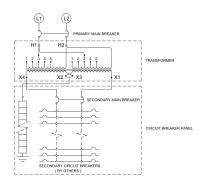

#### **OFFICIAL QUOTE**

## 15KVA 600 VOLTS TO 120/240 VOLTS SINGLE PHASE BOLT-ON BREAKER MINI POWER CENTER





# 15KVA 600 VOLTS TO 120/240 VOLTS SINGLE PHASE BOLT-ON BREAKER MINI POWER CENTER

\$10,659.00 CAD

SKU: MP1A15J-K/BO/CLC

Categories: Mini Power Centers

#### **SCHEMATIC/DIAGRAM AND DIMENSION PICTURES**







## **OFFICIAL QUOTE**



## 15KVA 600 VOLTS TO 120/240 VOLTS SINGLE PHASE BOLT-ON BREAKER MINI POWER CENTER

## **PRODUCT SPECIFICATIONS**

| Weight                      | 375 lbs                                                                              |
|-----------------------------|--------------------------------------------------------------------------------------|
| Phases                      | 1                                                                                    |
| kVA                         | <u>15</u>                                                                            |
| Connection                  | MPC1P-5t                                                                             |
| Primary Taps                | +/- 2 x 2.5%