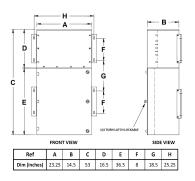

#### **OFFICIAL QUOTE**

## 15KVA 600 VOLTS TO 120/240 VOLTS SINGLE PHASE BOLT-ON BREAKER MINI POWER CENTER





# 15KVA 600 VOLTS TO 120/240 VOLTS SINGLE PHASE BOLT-ON BREAKER MINI POWER CENTER

\$10,659.00 CAD

SKU: MP1A15J-K/BO/CLC

Categories: Mini Power Centers

#### **SCHEMATIC/DIAGRAM AND DIMENSION PICTURES**







## **OFFICIAL QUOTE**



## 15KVA 600 VOLTS TO 120/240 VOLTS SINGLE PHASE BOLT-ON BREAKER MINI POWER CENTER

## **PRODUCT SPECIFICATIONS**

| Weight                      | 375 lbs                                                                              |
|-----------------------------|--------------------------------------------------------------------------------------|
| Phases                      | 1                                                                                    |
| kVA                         | <u>15</u>                                                                            |
| Connection                  | MPC1P-5t                                                                             |
| Primary Taps                | +/- 2 x 2.5%