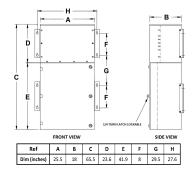

#### SCHEMATIC/DIAGRAM AND DIMENSION PICTURES

The quote is valid 30 days from 7 June 2025. The price does not include: "Special Features", freight and possible taxes. Disclosing this information to the third party or other supplier may lead to the cancellation of this quote. All other requests please email to sales@transformersource.ca. Printed: September-16-2024.

#### **PRODUCT SPECIFICATIONS**

| Weight                      | 960 lbs                                                                                 |
|-----------------------------|-----------------------------------------------------------------------------------------|
| Phases                      | <u>3</u>                                                                                |
| kVA                         | <u>45</u>                                                                               |
| Connection                  | MPC3P-5t                                                                                |
| Primary Taps                | <u>+/- 2 x 2.5%</u>                                                                     |
| Conductor Material          | Aluminum                                                                                |
| BIL (Insulation) Level      | <u>10kV</u>                                                                             |
| Impedance Range             | <u>1.5 – 3.0%</u>                                                                       |
| Enclosure Type              | NEMA 3R Outdoor                                                                         |
| Enclosure Size              | E3R-3PMPC-4                                                                             |
| Finish/Colour               | Polyester Powder Coat – ANSI/ASA 61 Grey                                                |
| Standards & Certifications  | CSA Certified File No. LR34493, UL Listed File No. E495724, ISO 9001:2015<br>Registered |
| Incoming Voltage            | <u>600</u>                                                                              |
| Primary Breaker             | <u>90A</u>                                                                              |
| Interruping Rating          | <u>14kAIC @ 600V</u>                                                                    |
| Output Voltage              | <u>208Y/120</u>                                                                         |
| Secondary Breaker           | <u>150A</u>                                                                             |
| Short Circuit Withstand     | 25kAIC @ 240V                                                                           |
| Panel Board                 | Push-On                                                                                 |
| Load Center Bus Material    | Aluminum                                                                                |
| # of Circuits               | <u>30</u>                                                                               |
| Circuit Breaker Suitability | Eaton Type BR                                                                           |
| Temperatue Rise             | <u>130°C</u>                                                                            |