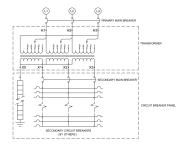

#### SCHEMATIC/DIAGRAM AND DIMENSION PICTURES

The quote is valid 30 days from 7 June 2025. The price does not include: "Special Features", freight and possible taxes. Disclosing this information to the third party or other supplier may lead to the cancellation of this quote. All other requests please email to sales@transformersource.ca. Printed: September-16-2024.

#### **PRODUCT SPECIFICATIONS**

| Weight                      | 960 lbs                                                                                 |
|-----------------------------|-----------------------------------------------------------------------------------------|
| Phases                      | <u>3</u>                                                                                |
| kVA                         | <u>45</u>                                                                               |
| Connection                  | MPC3P-5t                                                                                |
| Primary Taps                | <u>+/- 2 x 2.5%</u>                                                                     |
| Conductor Material          | Aluminum                                                                                |
| BIL (Insulation) Level      | <u>10kV</u>                                                                             |
| Impedance Range             | <u>1.5 – 3.0%</u>                                                                       |
| Enclosure Type              | NEMA 3R Outdoor                                                                         |
| Enclosure Size              | E3R-3PMPC-4                                                                             |
| Finish/Colour               | Polyester Powder Coat – ANSI/ASA 61 Grey                                                |
| Standards & Certifications  | CSA Certified File No. LR34493, UL Listed File No. E495724, ISO 9001:2015<br>Registered |
| Incoming Voltage            | <u>600</u>                                                                              |
| Primary Breaker             | <u>90A</u>                                                                              |
| Interruping Rating          | <u>14kAIC @ 600V</u>                                                                    |
| Output Voltage              | <u>208Y/120</u>                                                                         |
| Secondary Breaker           | <u>150A</u>                                                                             |
| Short Circuit Withstand     | 25kAIC @ 240V                                                                           |
| Panel Board                 | Push-On                                                                                 |
| Load Center Bus Material    | Aluminum                                                                                |
| # of Circuits               | <u>30</u>                                                                               |
| Circuit Breaker Suitability | Eaton Type BR                                                                           |
| Temperatue Rise             | <u>130°C</u>                                                                            |