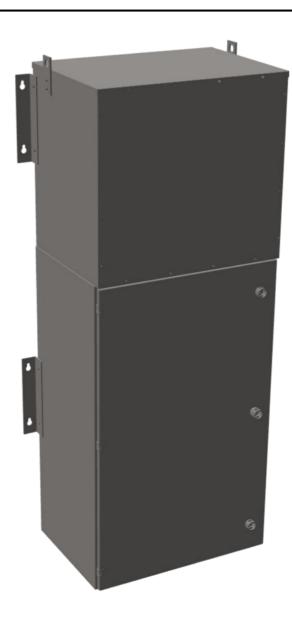

#### **OFFICIAL QUOTE**







# 45KVA 600 VOLTS TO 208Y/120 VOLTS THREE PHASE PUSH-ON BREAKER MINI POWER CENTER

\$17,595.90 CAD

SKU: MP3A45J-M

Categories: Mini Power Centers

#### **SCHEMATIC/DIAGRAM AND DIMENSION PICTURES**







### **OFFICIAL QUOTE**



# 45KVA 600 VOLTS TO 208Y/120 VOLTS THREE PHASE PUSH-ON BREAKER MINI POWER CENTER

## **PRODUCT SPECIFICATIONS**

| Weight                      | 960 lbs                                                                              |
|-----------------------------|--------------------------------------------------------------------------------------|
| Phases                      | 3                                                                                    |
| kVA                         | 45