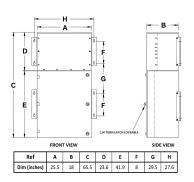

#### **OFFICIAL QUOTE**







# 45KVA 600 VOLTS TO 208Y/120 VOLTS THREE PHASE PUSH-ON BREAKER MINI POWER CENTER

\$17,595.90 CAD

SKU: MP3A45J-M

Categories: Mini Power Centers

#### **SCHEMATIC/DIAGRAM AND DIMENSION PICTURES**







### **OFFICIAL QUOTE**



# 45KVA 600 VOLTS TO 208Y/120 VOLTS THREE PHASE PUSH-ON BREAKER MINI POWER CENTER

## **PRODUCT SPECIFICATIONS**

| Weight                      | 960 lbs                                                                              |
|-----------------------------|--------------------------------------------------------------------------------------|
| Phases                      | 3                                                                                    |
| kVA                         | 45                                                                                   |
| Connection                  | MPC3P-5t                                                                             |
| Primary Taps                | +/- 2 x 2.5%