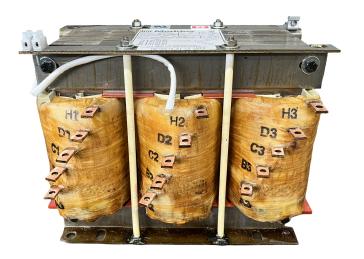

# SCHEMATIC/DIAGRAM AND DIMENSION PICTURES

## **PRODUCT SPECIFICATIONS**

| Weight              | 110 lbs            |
|---------------------|--------------------|
| Phases              | 3                  |
| НР                  | 60                 |
| Connection          | <u>3PhA-ST-0-3</u> |
| Primary Voltage     | 600                |
| Primary Max Current | <u>57.7A</u>       |
| Primary Markings    | <u>H1-H2-H3</u>    |

## RS60J

| Primary Terminals      | <u>Pads</u>   |
|------------------------|---------------|
| Secondary Voltage      | 50/65/80/100% |
| Secondary Max Current  | 692.8A        |
| Secondary Markings     | A-B-C-D       |
| Secondary Terminals    | <u>Pads</u>   |
| Primary Taps           | N/A           |
| Conductor Material     | <u>Copper</u> |
| Insuation Class        | 220           |
| BIL (Insulation) Level | <u>10kV</u>   |
| Efficiency             | N/A           |
| Impedance              | N/A           |
| Sound (db)             | N/A           |
| Enclosure Type         | N/A           |