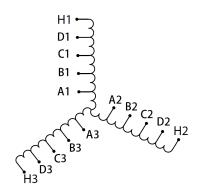

# SCHEMATIC/DIAGRAM AND DIMENSION PICTURES

## **PRODUCT SPECIFICATIONS**

| Weight              | 110 lbs            |
|---------------------|--------------------|
| Phases              | 3                  |
| НР                  | 60                 |
| Connection          | <u>3PhA-ST-0-3</u> |
| Primary Voltage     | 600                |
| Primary Max Current | <u>57.7A</u>       |
| Primary Markings    | <u>H1-H2-H3</u>    |

## RS60J

| Primary Terminals      | <u>Pads</u>   |
|------------------------|---------------|
| Secondary Voltage      | 50/65/80/100% |
| Secondary Max Current  | 692.8A        |
| Secondary Markings     | A-B-C-D       |
| Secondary Terminals    | <u>Pads</u>   |
| Primary Taps           | N/A           |
| Conductor Material     | <u>Copper</u> |
| Insuation Class        | 220           |
| BIL (Insulation) Level | <u>10kV</u>   |
| Efficiency             | N/A           |
| Impedance              | N/A           |
| Sound (db)             | N/A           |
| Enclosure Type         | N/A           |