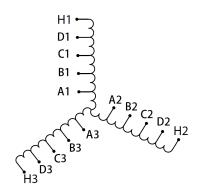

## SCHEMATIC/DIAGRAM AND DIMENSION PICTURES

### **PRODUCT SPECIFICATIONS**

| Weight              | 110 lbs            |
|---------------------|--------------------|
| Phases              | 3                  |
| НР                  | 60                 |
| Connection          | <u>3PhA-ST-0-3</u> |
| Primary Voltage     | 600                |
| Primary Max Current | <u>57.7A</u>       |
| Primary Markings    | <u>H1-H2-H3</u>    |

### RS60J

| Primary Terminals      | <u>Pads</u>   |
|------------------------|---------------|
| Secondary Voltage      | 50/65/80/100% |
| Secondary Max Current  | 692.8A        |
| Secondary Markings     | A-B-C-D       |
| Secondary Terminals    | <u>Pads</u>   |
| Primary Taps           | N/A           |
| Conductor Material     | <u>Copper</u> |
| Insuation Class        | 220           |
| BIL (Insulation) Level | <u>10kV</u>   |
| Efficiency             | N/A           |
| Impedance              | N/A           |
| Sound (db)             | N/A           |
| Enclosure Type         | N/A           |