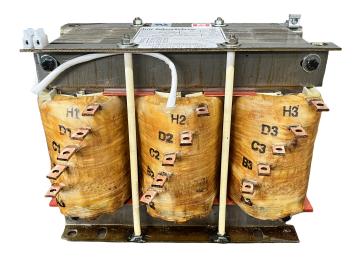

### **PRODUCT SPECIFICATIONS**

| Weight              | 110 lbs            |
|---------------------|--------------------|
| Phases              | 3                  |
| НР                  | 60                 |
| Connection          | <u>3PhA-ST-0-3</u> |
| Primary Voltage     | 600                |
| Primary Max Current | <u>57.7A</u>       |
| Primary Markings    | <u>H1-H2-H3</u>    |

### RS60J

| Primary Terminals      | <u>Pads</u>   |
|------------------------|---------------|
| Secondary Voltage      | 50/65/80/100% |
| Secondary Max Current  | 692.8A        |
| Secondary Markings     | A-B-C-D       |
| Secondary Terminals    | <u>Pads</u>   |
| Primary Taps           | N/A           |
| Conductor Material     | <u>Copper</u> |
| Insuation Class        | 220           |
| BIL (Insulation) Level | <u>10kV</u>   |
| Efficiency             | N/A           |
| Impedance              | N/A           |
| Sound (db)             | N/A           |
| Enclosure Type         | N/A           |