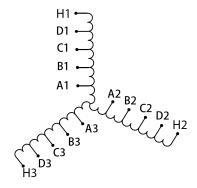

#### SCHEMATIC/DIAGRAM AND DIMENSION PICTURES

Three Phase Motor Starter with a capacity of 60HP, suitable for 600 Volt Systems

### **PRODUCT SPECIFICATIONS**

| Weight                     | 110 lbs                                                                               |
|----------------------------|---------------------------------------------------------------------------------------|
| Phases                     | <u>3</u>                                                                              |
| Connection                 | 3PhA-ST-0-3                                                                           |
| Primary Voltage            | 600                                                                                   |
| Primary Max Current        | N/A                                                                                   |
| Primary Markings           | H1-H2-H3                                                                              |
| Primary Terminals          | <u>Pads</u>                                                                           |
| Secondary Voltage          | 50/65/80/100%                                                                         |
| Secondary Max Current      | N/A                                                                                   |
| Secondary Markings         | A-B-C-D                                                                               |
| Secondary Terminals        | <u>Pads</u>                                                                           |
| Primary Taps               | N/A                                                                                   |
| Conductor Material         | <u>Copper</u>                                                                         |
| Temperatue Rise            | 150°C                                                                                 |
| Insuation Class            | 220°C (Class H)                                                                       |
| BIL (Insulation) Level     | <u>10kV</u>                                                                           |
| Efficiency (@35% Load) %   | N/A                                                                                   |
| Impedance Range            | N/A                                                                                   |
| Sound (db)                 | N/A                                                                                   |
| Enclosure Type             | Core & Coil                                                                           |
| Enclosure Size             | N/A (Core & Coil)                                                                     |
| Finish/Colour              | N/A                                                                                   |
| Standards & Certifications | CSA Certified File No. LR34493, UL Listed File No. E108255, ISO 9001:2015  Registered |