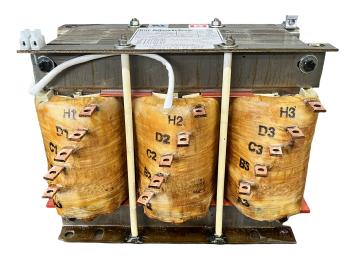

# 60HP 600 VOLTS THREE PHASE MOTOR STARTER

\$1,380.00 CAD

Three Phase Motor Starter with a capacity of 60HP, suitable for 600 Volt Systems

SKU: RS60J

**Categories:** Motor Starting Autotransformers

#### SCHEMATIC/DIAGRAM AND DIMENSION PICTURES

Three Phase Motor Starter with a capacity of 60HP, suitable for 600 Volt Systems

### **PRODUCT SPECIFICATIONS**

| Weight                     | 110 lbs                                                                               |
|----------------------------|---------------------------------------------------------------------------------------|
| Phases                     | <u>3</u>                                                                              |
| Connection                 | 3PhA-ST-0-3                                                                           |
| Primary Voltage            | 600                                                                                   |
| Primary Max Current        | N/A                                                                                   |
| Primary Markings           | H1-H2-H3                                                                              |
| Primary Terminals          | <u>Pads</u>                                                                           |
| Secondary Voltage          | 50/65/80/100%                                                                         |
| Secondary Max Current      | N/A                                                                                   |
| Secondary Markings         | A-B-C-D                                                                               |
| Secondary Terminals        | <u>Pads</u>                                                                           |
| Primary Taps               | N/A                                                                                   |
| Conductor Material         | <u>Copper</u>                                                                         |
| Temperatue Rise            | 150°C                                                                                 |
| Insuation Class            | 220°C (Class H)                                                                       |
| BIL (Insulation) Level     | <u>10kV</u>                                                                           |
| Efficiency (@35% Load) %   | N/A                                                                                   |
| Impedance Range            | N/A                                                                                   |
| Sound (db)                 | N/A                                                                                   |
| Enclosure Type             | Core & Coil                                                                           |
| Enclosure Size             | N/A (Core & Coil)                                                                     |
| Finish/Colour              | N/A                                                                                   |
| Standards & Certifications | CSA Certified File No. LR34493, UL Listed File No. E108255, ISO 9001:2015  Registered |