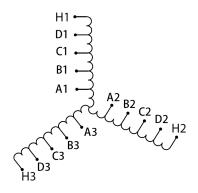

## **SCHEMATIC/DIAGRAM AND DIMENSION PICTURES**

#### **PRODUCT SPECIFICATIONS**

| Weight              | 550 lbs            |
|---------------------|--------------------|
| Phases              | 3                  |
| НР                  | 400                |
| Connection          | <u>3PhA-ST-0-3</u> |
| Primary Voltage     | 600                |
| Primary Max Current | <u>384.9A</u>      |
| Primary Markings    | H1-H2-H3           |

### **RS400J**

| Primary Terminals      | <u>Pads</u>   |
|------------------------|---------------|
| Secondary Voltage      | 50/65/80/100% |
| Secondary Max Current  | 4618.8A       |
| Secondary Markings     | A-B-C-D       |
| Secondary Terminals    | <u>Pads</u>   |
| Primary Taps           | N/A           |
| Conductor Material     | <u>Copper</u> |
| Insuation Class        | 220           |
| BIL (Insulation) Level | <u>10kV</u>   |
| Efficiency             | N/A           |
| Impedance              | N/A           |
| Sound (db)             | N/A           |
| Enclosure Type         | N/A           |
| Enclosure              | Core & Coil   |