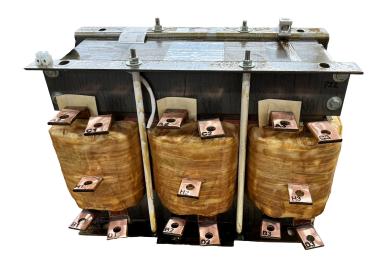

## **SCHEMATIC/DIAGRAM AND DIMENSION PICTURES**

#### **PRODUCT SPECIFICATIONS**

| Weight              | 550 lbs            |
|---------------------|--------------------|
| Phases              | 3                  |
| НР                  | 400                |
| Connection          | <u>3PhA-ST-0-3</u> |
| Primary Voltage     | 600                |
| Primary Max Current | <u>384.9A</u>      |
| Primary Markings    | H1-H2-H3           |