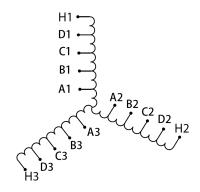

## **SCHEMATIC/DIAGRAM AND DIMENSION PICTURES**

#### **PRODUCT SPECIFICATIONS**

| Weight              | 550 lbs            |
|---------------------|--------------------|
| Phases              | 3                  |
| НР                  | 400                |
| Connection          | <u>3PhA-ST-0-3</u> |
| Primary Voltage     | 600                |
| Primary Max Current | <u>384.9A</u>      |
| Primary Markings    | H1-H2-H3           |

#### **RS400J**

| Primary Terminals      | <u>Pads</u>   |
|------------------------|---------------|
| Secondary Voltage      | 50/65/80/100% |
| Secondary Max Current  | 4618.8A       |
| Secondary Markings     | A-B-C-D       |
| Secondary Terminals    | <u>Pads</u>   |
| Primary Taps           | N/A           |
| Conductor Material     | <u>Copper</u> |
| Insuation Class        | 220           |
| BIL (Insulation) Level | 10kV          |
| Efficiency             | N/A           |
| Impedance              | N/A           |
| Sound (db)             | N/A           |
| Enclosure Type         | N/A           |
| Enclosure              | Core & Coil   |