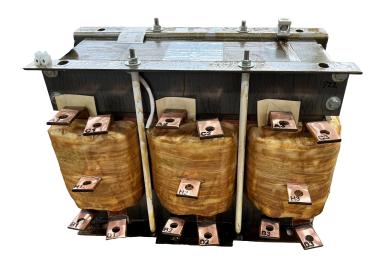

## **SCHEMATIC/DIAGRAM AND DIMENSION PICTURES**

#### **PRODUCT SPECIFICATIONS**

| Weight              | 550 lbs            |
|---------------------|--------------------|
| Phases              | 3                  |
| НР                  | 400                |
| Connection          | <u>3PhA-ST-0-3</u> |
| Primary Voltage     | 600                |
| Primary Max Current | <u>384.9A</u>      |
| Primary Markings    | H1-H2-H3           |

#### **RS400J**

| Primary Terminals      | <u>Pads</u>   |
|------------------------|---------------|
| Secondary Voltage      | 50/65/80/100% |
| Secondary Max Current  | 4618.8A       |
| Secondary Markings     | A-B-C-D       |
| Secondary Terminals    | <u>Pads</u>   |
| Primary Taps           | N/A           |
| Conductor Material     | <u>Copper</u> |
| Insuation Class        | 220           |
| BIL (Insulation) Level | 10kV          |
| Efficiency             | N/A           |
| Impedance              | N/A           |
| Sound (db)             | N/A           |
| Enclosure Type         | N/A           |
| Enclosure              | Core & Coil   |