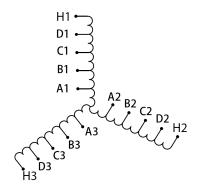

# SCHEMATIC/DIAGRAM AND DIMENSION PICTURES

## **PRODUCT SPECIFICATIONS**

| Weight              | 350 lbs            |
|---------------------|--------------------|
| Phases              | 3                  |
| НР                  | 350                |
| Connection          | <u>3PhA-ST-0-3</u> |
| Primary Voltage     | 600                |
| Primary Max Current | <u>336.8A</u>      |
| Primary Markings    | H1-H2-H3           |