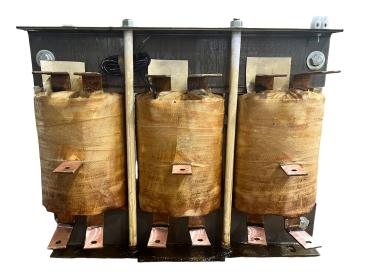

## **OFFICIAL QUOTE**

### **RS350J**





# **RS350J**

\$4,602.00 CAD

SKU: 95844a12f6c3

**Categories:** Motor Starters

# SCHEMATIC/DIAGRAM AND DIMENSION PICTURES



## **PRODUCT SPECIFICATIONS**

| Weight              | 350 lbs            |
|---------------------|--------------------|
| Phases              | 3                  |
| НР                  | 350                |
| Connection          | <u>3PhA-ST-0-3</u> |
| Primary Voltage     | 600                |
| Primary Max Current | <u>336.8A</u>      |
| Primary Markings    | H1-H2-H3           |



## **OFFICIAL QUOTE**

### RS350J



| Primary Terminals          | <u>Pads</u>                                                                          |
|----------------------------|--------------------------------------------------------------------------------------|
| Se