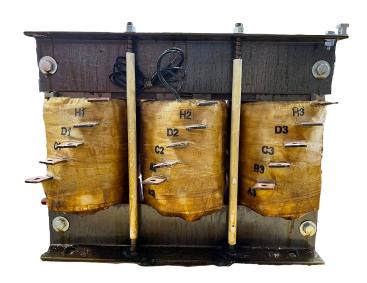

# **OFFICIAL QUOTE**

## RS125J





# **RS125J**

\$1,635.70 USD

**SKU:** f356e9fd26ca

**Categories:** Motor Starters

#### SCHEMATIC/DIAGRAM AND DIMENSION PICTURES



# **PRODUCT SPECIFICATIONS**

| Weight              | 170 lbs            |
|---------------------|--------------------|
| Phases              | 3                  |
| НР                  | 125                |
| Connection          | <u>3PhA-ST-0-3</u> |
| Primary Voltage     | 600                |
| Primary Max Current | 120.3A             |



# **OFFICIAL QUOTE**

## **RS125J**



| Primary Markings           | <u>H1-H2-H3</u>                                                                      |
|----------------------------|--------------------------------------------------------------------------------------|
| Primary Terminals          | <u>Pads</u