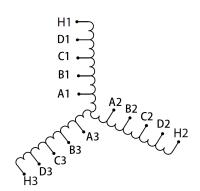

# **OFFICIAL QUOTE**

## RS125J





# **RS125J**

\$1,635.70 USD

**SKU:** f356e9fd26ca

**Categories:** Motor Starters

#### SCHEMATIC/DIAGRAM AND DIMENSION PICTURES



# **PRODUCT SPECIFICATIONS**

| Weight              | 170 lbs            |
|---------------------|--------------------|
| Phases              | 3                  |
| НР                  | 125                |
| Connection          | <u>3PhA-ST-0-3</u> |
| Primary Voltage     | 600                |
| Primary Max Current | 120.3A             |



# **OFFICIAL QUOTE**

## **RS125J**



| Primary Markings           | <u>H1-H2-H3</u>                                                                      |
|----------------------------|--------------------------------------------------------------------------------------|
| Primary Terminals          | <u>Pads</u>                                                                          |
| Secondary Voltage          | 50/65/80/100%