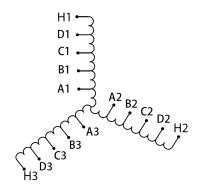

#### SCHEMATIC/DIAGRAM AND DIMENSION PICTURES

## **PRODUCT SPECIFICATIONS**

| Weight              | 170 lbs            |
|---------------------|--------------------|
| Phases              | 3                  |
| НР                  | 125                |
| Connection          | <u>3PhA-ST-0-3</u> |
| Primary Voltage     | 600                |
| Primary Max Current | 120.3A             |

## **RS125J**

| Primary Markings           | <u>H1-H2-H3</u>                                                                      |
|----------------------------|--------------------------------------------------------------------------------------|
| Primary Terminals          | <u>Pads</u>                                                                          |
| Secondary Voltage          | 50/65/80/100%                                                                        |
| Secondary Max Current      | <u>1443.4A</u>                                                                       |
| Secondary Markings         | A-B-C-D                                                                              |
| Secondary Terminals        | <u>Pads</u>                                                                          |
| Primary Taps               | N/A                                                                                  |
| Conductor Material         | <u>Copper</u>                                                                        |
| Temperatue Rise            | 150°C                                                                                |
| Insuation Class            | 220°C                                                                                |
| BIL (Insulation) Level     | <u>10kV</u>                                                                          |
| Efficiency                 | N/A                                                                                  |
| Impedance                  | N/A                                                                                  |
| Sound (db)                 | N/A                                                                                  |
| Enclosure Type             | Core & Coil                                                                          |
| Enclosure                  | N/A                                                                                  |
| Finish                     | N/A                                                                                  |
| Standards & Certifications | CSA Certified File No. LR34493, UL Listed File No. E108255, ISO 9001:2015 Registered |