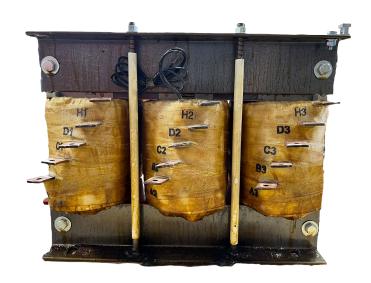

#### SCHEMATIC/DIAGRAM AND DIMENSION PICTURES

## **PRODUCT SPECIFICATIONS**

| Weight              | 170 lbs            |
|---------------------|--------------------|
| Phases              | 3                  |
| НР                  | 125                |
| Connection          | <u>3PhA-ST-0-3</u> |
| Primary Voltage     | 600                |
| Primary Max Current | 120.3A             |

## **RS125J**

| Primary Markings           | <u>H1-H2-H3</u>                                                                      |
|----------------------------|--------------------------------------------------------------------------------------|
| Primary Terminals          | <u>Pads</u>                                                                          |
| Secondary Voltage          | 50/65/80/100%                                                                        |
| Secondary Max Current      | <u>1443.4A</u>                                                                       |
| Secondary Markings         | A-B-C-D                                                                              |
| Secondary Terminals        | <u>Pads</u>                                                                          |
| Primary Taps               | N/A                                                                                  |
| Conductor Material         | <u>Copper</u>                                                                        |
| Temperatue Rise            | 150°C                                                                                |
| Insuation Class            | 220°C                                                                                |
| BIL (Insulation) Level     | <u>10kV</u>                                                                          |
| Efficiency                 | N/A                                                                                  |
| Impedance                  | N/A                                                                                  |
| Sound (db)                 | N/A                                                                                  |
| Enclosure Type             | Core & Coil                                                                          |
| Enclosure                  | N/A                                                                                  |
| Finish                     | N/A                                                                                  |
| Standards & Certifications | CSA Certified File No. LR34493, UL Listed File No. E108255, ISO 9001:2015 Registered |