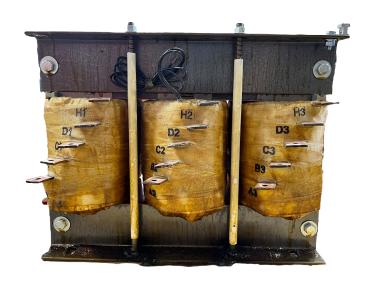

# **OFFICIAL QUOTE**

## RS125J





# **RS125J**

\$2,221.00 CAD

**SKU:** f356e9fd26ca

**Categories:** Motor Starters

#### SCHEMATIC/DIAGRAM AND DIMENSION PICTURES



# **PRODUCT SPECIFICATIONS**

| Weight              | 170 lbs            |
|---------------------|--------------------|
| Phases              | 3                  |
| НР                  | 125                |
| Connection          | <u>3PhA-ST-0-3</u> |
| Primary Voltage     | 600                |
| Primary Max Current | 120.3A             |



# **OFFICIAL QUOTE**

## **RS125J**



| Primary Markings           | <u>H1-H2-H3</u>                                                                      |
|----------------------------|--------------------------------------------------------------------------------------|
| Primary Terminals          | <u>Pads</u