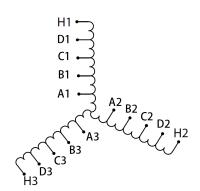

# **OFFICIAL QUOTE**

## RS125J





# **RS125J**

\$2,221.00 CAD

**SKU:** f356e9fd26ca

**Categories:** Motor Starters

#### SCHEMATIC/DIAGRAM AND DIMENSION PICTURES



# **PRODUCT SPECIFICATIONS**

| Weight              | 170 lbs            |
|---------------------|--------------------|
| Phases              | 3                  |
| НР                  | 125                |
| Connection          | <u>3PhA-ST-0-3</u> |
| Primary Voltage     | 600                |
| Primary Max Current | 120.3A             |



# **OFFICIAL QUOTE**

## **RS125J**



| Primary Markings           | <u>H1-H2-H3</u>                                                                      |
|----------------------------|--------------------------------------------------------------------------------------|
| Primary Terminals          | <u>Pads</u>                                                                          |
| Secondary Voltage          | 50/65/80/100%