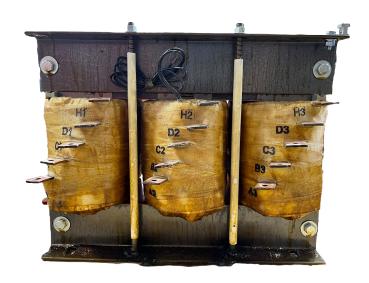

# **OFFICIAL QUOTE**

## RS125J





# **RS125J**

\$2,221.00 CAD

SKU: f356e9fd26ca

**Categories:** Motor Starters

#### SCHEMATIC/DIAGRAM AND DIMENSION PICTURES



# **PRODUCT SPECIFICATIONS**

| Weight              | 170 lbs            |
|---------------------|--------------------|
| Phases              | 3                  |
| НР                  | 125                |
| Connection          | <u>3PhA-ST-0-3</u> |
| Primary Voltage     | 600                |
| Primary Max Current | 120.3A             |



# **OFFICIAL QUOTE**

## **RS125J**



| Primary Markings           | <u>H1-H2-H3</u>                                                                      |
|----------------------------|--------------------------------------------------------------------------------------|
| Primary Terminals          | <u>Pads</u>