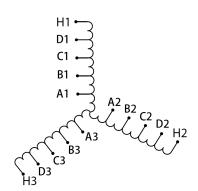

# **OFFICIAL QUOTE**

## RS125J





# **RS125J**

\$2,221.00 CAD

SKU: f356e9fd26ca

**Categories:** Motor Starters

#### SCHEMATIC/DIAGRAM AND DIMENSION PICTURES



# **PRODUCT SPECIFICATIONS**

| Weight              | 170 lbs            |
|---------------------|--------------------|
| Phases              | 3                  |
| НР                  | 125                |
| Connection          | <u>3PhA-ST-0-3</u> |
| Primary Voltage     | 600                |
| Primary Max Current | 120.3A             |



# **OFFICIAL QUOTE**

## **RS125J**



| Primary Markings           | <u>H1-H2-H3</u>                                                                      |
|----------------------------|--------------------------------------------------------------------------------------|
| Primary Terminals          | <u>Pads</u>                                                                          |
| Secondary Voltage          | 50/65/80/100%