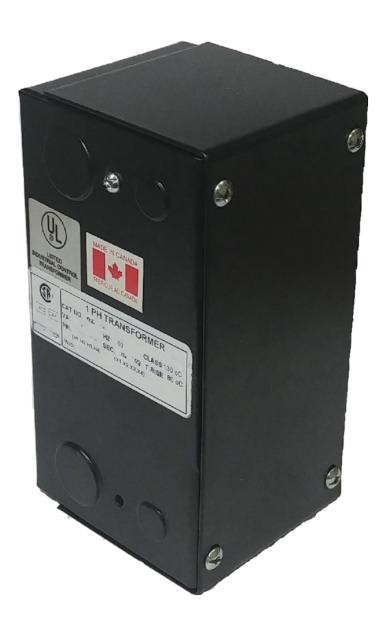

## CE150H-L

\$198.00 CAD

SKU: 64d4b90a6e92

**Categories:** Control Transformers

## **PRODUCT SPECIFICATIONS**

| Weight              | 5 lbs        |
|---------------------|--------------|
| Phases              | 1            |
| VA                  | 150          |
| Connection          | 1Ph-CT-SD-SD |
| Primary Voltage     | 480          |
| Primary Max Current | <u>0.31A</u> |

## OFFICIAL QUOTE CE150H-L

| Primary Markings           | <u>H1-H2</u>                                                                         |
|----------------------------|--------------------------------------------------------------------------------------|
| Primary Terminals          | <u>Leads</u>                                                                         |
| Secondary Voltage          | 240/480                                                                              |
| Secondary Max Current      | <u>0.63A</u>                                                                         |
| Secondary Markings         | <u>X1-X2-X3-X4</u>                                                                   |
| Secondary Terminals        | Leads                                                                                |
| Primary Taps               | N/A                                                                                  |
| Conductor Material         | <u>Copper</u>                                                                        |
| Temperatue Rise            | 80°C                                                                                 |
| Insuation Class            | 130°C                                                                                |
| BIL (Insulation) Level     | <u>10kV</u>                                                                          |
| Efficiency                 | N/A                                                                                  |
| Impedance                  | <u>5.0 - 7.0%</u>                                                                    |
| Sound (db)                 | 40                                                                                   |
| Enclosure Type             | Type-1 Indoor                                                                        |
| Enclosure                  | See Chart                                                                            |
| Standards & Certifications | CSA Certified File No. LR34493, UL Listed File No. E110286, ISO 9001:2015 Registered |
| Finish                     | <u>Semigloss - BlackSemigloss - Black</u>                                            |