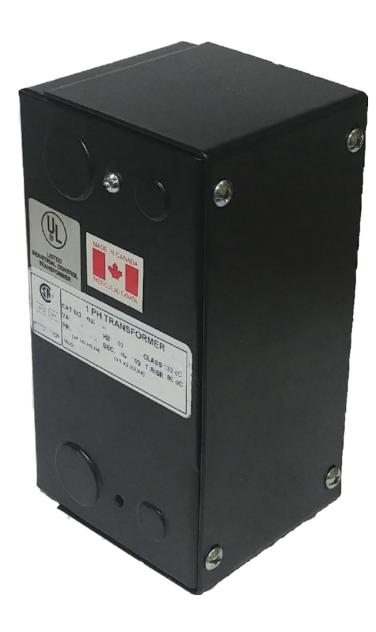

## **PRODUCT SPECIFICATIONS**

| Weight              | 5 lbs        |
|---------------------|--------------|
| Phases              | 1            |
| VA                  | 150          |
| Connection          | 1Ph-CT-SD-SD |
| Primary Voltage     | 480          |
| Primary Max Current | <u>0.31A</u> |

## OFFICIAL QUOTE CE150H-L

| Primary Markings           | <u>H1-H2</u>                                                                         |
|----------------------------|--------------------------------------------------------------------------------------|
| Primary Terminals          | <u>Leads</u>                                                                         |
| Secondary Voltage          | 240/480                                                                              |
| Secondary Max Current      | <u>0.63A</u>                                                                         |
| Secondary Markings         | <u>X1-X2-X3-X4</u>                                                                   |
| Secondary Terminals        | Leads                                                                                |
| Primary Taps               | N/A                                                                                  |
| Conductor Material         | <u>Copper</u>                                                                        |
| Temperatue Rise            | 80°C                                                                                 |
| Insuation Class            | 130°C                                                                                |
| BIL (Insulation) Level     | <u>10kV</u>                                                                          |
| Efficiency                 | N/A                                                                                  |
| Impedance                  | <u>5.0 - 7.0%</u>                                                                    |
| Sound (db)                 | 40                                                                                   |
| Enclosure Type             | Type-1 Indoor                                                                        |
| Enclosure                  | See Chart                                                                            |
| Standards & Certifications | CSA Certified File No. LR34493, UL Listed File No. E110286, ISO 9001:2015 Registered |
| Finish                     | <u>Semigloss - BlackSemigloss - Black</u>                                            |