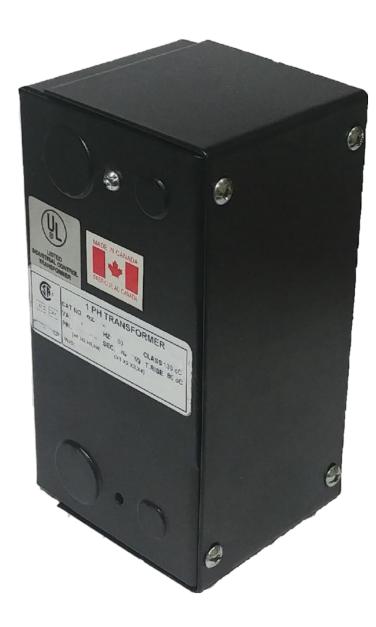

## **PRODUCT SPECIFICATIONS**

| Weight              | 5 lbs        |
|---------------------|--------------|
| Phases              | 1            |
| VA                  | 150          |
| Connection          | 1Ph-CT-SD-SD |
| Primary Voltage     | 480          |
| Primary Max Current | <u>0.31A</u> |

## OFFICIAL QUOTE CE150H-L

| Primary Markings           | <u>H1-H2</u>                                                                         |
|----------------------------|--------------------------------------------------------------------------------------|
| Primary Terminals          | <u>Leads</u>                                                                         |
| Secondary Voltage          | 240/480                                                                              |
| Secondary Max Current      | <u>0.63A</u>                                                                         |
| Secondary Markings         | <u>X1-X2-X3-X4</u>                                                                   |
| Secondary Terminals        | <u>Leads</u>                                                                         |
| Primary Taps               | N/A                                                                                  |
| Conductor Material         | <u>Copper</u>                                                                        |
| Temperatue Rise            | 80°C                                                                                 |
| Insuation Class            | 130°C                                                                                |
| BIL (Insulation) Level     | <u>10kV</u>                                                                          |
| Efficiency                 | N/A                                                                                  |
| Impedance                  | <u>5.0 - 7.0%</u>                                                                    |
| Sound (db)                 | 40                                                                                   |
| Enclosure Type             | Type-1 Indoor                                                                        |
| Enclosure                  | See Chart                                                                            |
| Standards & Certifications | CSA Certified File No. LR34493, UL Listed File No. E110286, ISO 9001:2015 Registered |
| Finish                     | Semigloss - BlackSemigloss - Black                                                   |