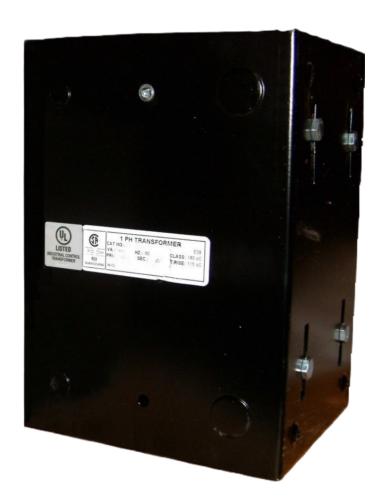

# CE5000J-A

\$1,802.00 CAD

**SKU:** 6dd7b68f381c

**Categories:** Control Transformers

#### **PRODUCT SPECIFICATIONS**

| Weight              | 110 lbs      |
|---------------------|--------------|
| Phases              | 1            |
| VA                  | <u>5000</u>  |
| Connection          | 1Ph-CT-SS-SU |
| Primary Voltage     | 600          |
| Primary Max Current | 8.33A        |
| Primary Markings    | <u>H1-H2</u> |
| Primary Terminals   | Leads        |
| Secondary Voltage   | 120          |

#### CE5000J-A

| Secondary Max Current      | <u>41.67A</u>                                                                        |
|----------------------------|--------------------------------------------------------------------------------------|
| Secondary Markings         | <u>X1-X2</u>                                                                         |
| Secondary Terminals        | <u>Leads</u>                                                                         |
| Primary Taps               | N/A                                                                                  |
| Conductor Material         | <u>Copper</u>                                                                        |
| Temperatue Rise            | <u>115°C</u>                                                                         |
| Insuation Class            | <u>180°C</u>                                                                         |
| BIL (Insulation) Level     | <u>10kV</u>                                                                          |
| Efficiency                 | N/A                                                                                  |
| Impedance                  | <u>5.0 – 7.0%</u>                                                                    |
| Sound (db)                 | 40                                                                                   |
| Enclosure Type             | Type-1 Indoor                                                                        |
| Enclosure                  | See Chart                                                                            |
| Standards & Certifications | CSA Certified File No. LR34493, UL Listed File No. E110286, ISO 9001:2015 Registered |
| Finish                     | Semigloss - BlackSemigloss - Black                                                   |