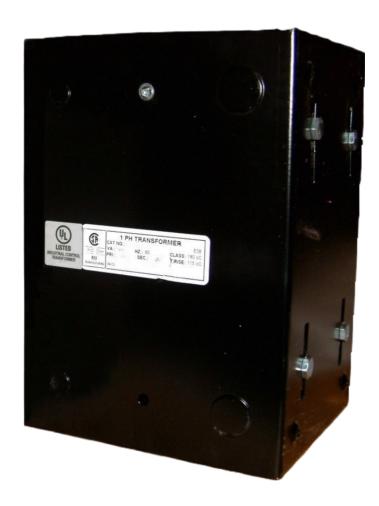

# CE5000J-A

\$1,327.12 USD

**SKU:** 6dd7b68f381c

**Categories:** Control Transformers

#### **PRODUCT SPECIFICATIONS**

| Weight              | 110 lbs      |
|---------------------|--------------|
| Phases              | 1            |
| VA                  | 5000         |
| Connection          | 1Ph-CT-SS-SU |
| Primary Voltage     | 600          |
| Primary Max Current | 8.33A        |
| Primary Markings    | <u>H1-H2</u> |
| Primary Terminals   | Leads        |
| Secondary Voltage   | 120          |

#### CE5000J-A

| Secondary Max Current      | <u>41.67A</u>                                                                        |
|----------------------------|--------------------------------------------------------------------------------------|
| Secondary Markings         | <u>X1-X2</u>                                                                         |
| Secondary Terminals        | <u>Leads</u>                                                                         |
| Primary Taps               | N/A                                                                                  |
| Conductor Material         | <u>Copper</u>                                                                        |
| Temperatue Rise            | <u>115°C</u>                                                                         |
| Insuation Class            | 180°C                                                                                |
| BIL (Insulation) Level     | <u>10kV</u>                                                                          |
| Efficiency                 | N/A                                                                                  |
| Impedance                  | <u>5.0 - 7.0%</u>                                                                    |
| Sound (db)                 | 40                                                                                   |
| Enclosure Type             | Type-1 Indoor                                                                        |
| Enclosure                  | See Chart                                                                            |
| Standards & Certifications | CSA Certified File No. LR34493, UL Listed File No. E110286, ISO 9001:2015 Registered |
| Finish                     | Semigloss - BlackSemigloss - Black                                                   |