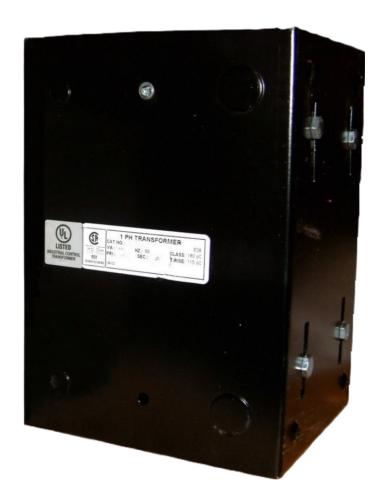

# CE5000J-A

\$1,802.00 CAD

**SKU:** 6dd7b68f381c

**Categories:** Control Transformers

#### **PRODUCT SPECIFICATIONS**

| Weight              | 110 lbs      |
|---------------------|--------------|
| Phases              | 1            |
| VA                  | 5000         |
| Connection          | 1Ph-CT-SS-SU |
| Primary Voltage     | 600          |
| Primary Max Current | 8.33A        |
| Primary Markings    | <u>H1-H2</u> |
| Primary Terminals   | Leads        |
| Secondary Voltage   | 120          |

#### CE5000J-A

| Secondary Max Current      | <u>41.67A</u>                                                                        |
|----------------------------|--------------------------------------------------------------------------------------|
| Secondary Markings         | <u>X1-X2</u>                                                                         |
| Secondary Terminals        | <u>Leads</u>                                                                         |
| Primary Taps               | N/A                                                                                  |
| Conductor Material         | <u>Copper</u>                                                                        |
| Temperatue Rise            | <u>115°C</u>                                                                         |
| Insuation Class            | 180°C                                                                                |
| BIL (Insulation) Level     | <u>10kV</u>                                                                          |
| Efficiency                 | N/A                                                                                  |
| Impedance                  | <u>5.0 - 7.0%</u>                                                                    |
| Sound (db)                 | 40                                                                                   |
| Enclosure Type             | Type-1 Indoor                                                                        |
| Enclosure                  | See Chart                                                                            |
| Standards & Certifications | CSA Certified File No. LR34493, UL Listed File No. E110286, ISO 9001:2015 Registered |
| Finish                     | Semigloss - BlackSemigloss - Black                                                   |