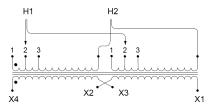

### **SCHEMATIC/DIAGRAM AND DIMENSION PICTURES**

# **PRODUCT SPECIFICATIONS**

| Weight              | 80 lbs          |
|---------------------|-----------------|
| Phases              | 1               |
| kVA                 | <u>5</u>        |
| Connection          | 1Ph-1coil-3T-SD |
| Primary Voltage     | 600             |
| Primary Max Current | 8.3A            |
| Primary Markings    | H1-H2-H3-H4     |

### SC5J-K

| Primary Terminals          | #2-14 AWG                                                                            |
|----------------------------|--------------------------------------------------------------------------------------|
| Secondary Voltage          | 120/240                                                                              |
| Secondary Max Current      | 41.7A                                                                                |
| Secondary Markings         | <u>X1-X3-X2-X4</u>                                                                   |
| Secondary Terminals        | #2-14 AWG                                                                            |
| Primary Taps               | <u>+/- 1 x 5%</u>                                                                    |
| Conductor Material         | Copper                                                                               |
| Insuation Class            | 220°C                                                                                |
| BIL (Insulation) Level     | <u>10kV</u>                                                                          |
| Impedance                  | <u>5.5 - 7.0%</u>                                                                    |
| Sound (db)                 | 40                                                                                   |
| Enclosure Type             | NEMA 1                                                                               |
| Enclosure                  | <u>E1-2</u>                                                                          |
| Finish                     | Polyster Powder Coat - ANSI/ASA 61 Grey                                              |
| Standards & Certifications | CSA Certified File No. LR34493, UL Listed File No. E108255, ISO 9001:2015 Registered |
| Efficiency                 | N/A                                                                                  |