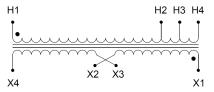

### **SCHEMATIC/DIAGRAM AND DIMENSION PICTURES**

## **PRODUCT SPECIFICATIONS**

| Weight              | 120 lbs         |
|---------------------|-----------------|
| Phases              | 1               |
| kVA                 | 7.5             |
| Connection          | 1Ph-1coil-3T-SD |
| Primary Voltage     | 600             |
| Primary Max Current | 12.5A           |
| Primary Markings    | <u>H1-H2</u>    |

### SC7J-K2

| Primary Terminals          | #2-14 AWG                                                                            |
|----------------------------|--------------------------------------------------------------------------------------|
| Secondary Voltage          | 110/220                                                                              |
| Secondary Max Current      | 68.2A                                                                                |
| Secondary Markings         | <u>X1-X3-X2-X4</u>                                                                   |
| Secondary Terminals        | #2-14 AWG                                                                            |
| Primary Taps               | <u>+/- 1 x 5%</u>                                                                    |
| Conductor Material         | <u>Copper</u>                                                                        |
| Insuation Class            | 220°C                                                                                |
| BIL (Insulation) Level     | 10kV                                                                                 |
| Impedance                  | <u>5.5 – 7.0%</u>                                                                    |
| Sound (db)                 | 40                                                                                   |
| Enclosure Type             | NEMA 3R Indoor                                                                       |
| Enclosure                  | <u>E3R-4</u>                                                                         |
| Finish                     | Polyster Powder Coat – ANSI/ASA 61 Grey                                              |
| Standards & Certifications | CSA Certified File No. LR34493, UL Listed File No. E108255, ISO 9001:2015 Registered |
| Efficiency                 | N/A                                                                                  |