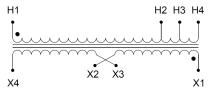

### **SCHEMATIC/DIAGRAM AND DIMENSION PICTURES**

## **PRODUCT SPECIFICATIONS**

| Weight              | 120 lbs         |
|---------------------|-----------------|
| Phases              | 1               |
| kVA                 | 7.5             |
| Connection          | 1Ph-1coil-3T-SD |
| Primary Voltage     | 600             |
| Primary Max Current | <u>12.5A</u>    |
| Primary Markings    | <u>H1-H2</u>    |

### SC7J-K2

| Primary Terminals          | #2-14 AWG                                                                            |
|----------------------------|--------------------------------------------------------------------------------------|
| Secondary Voltage          | 110/220                                                                              |
| Secondary Max Current      | 68.2A                                                                                |
| Secondary Markings         | <u>X1-X3-X2-X4</u>                                                                   |
| Secondary Terminals        | #2-14 AWG                                                                            |
| Primary Taps               | <u>+/- 1 x 5%</u>                                                                    |
| Conductor Material         | <u>Copper</u>                                                                        |
| Insuation Class            | 220°C                                                                                |
| BIL (Insulation) Level     | <u>10kV</u>                                                                          |
| Impedance                  | <u>5.5 – 7.0%</u>                                                                    |
| Sound (db)                 | 40                                                                                   |
| Enclosure Type             | NEMA 3R Indoor                                                                       |
| Enclosure                  | <u>E3R-4</u>                                                                         |
| Finish                     | Polyster Powder Coat – ANSI/ASA 61 Grey                                              |
| Standards & Certifications | CSA Certified File No. LR34493, UL Listed File No. E108255, ISO 9001:2015 Registered |
| Efficiency                 | N/A                                                                                  |