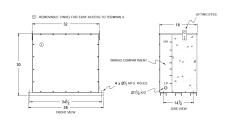

#### **SCHEMATIC/DIAGRAM AND DIMENSION PICTURES**

# **PRODUCT SPECIFICATIONS**

| Weight          | 1160 lbs  |
|-----------------|-----------|
| Phases          | 3         |
| kVA             | 300       |
| Connection      | 3PhA-NT-1 |
| Primary Voltage | 600       |

#### RA300J-H/EP

| Primary Max Current        | <u>288.7A</u>                                                                        |
|----------------------------|--------------------------------------------------------------------------------------|
| Primary Markings           | <u>H1-H2-H3</u>                                                                      |
| Primary Terminals          | <u>Pads</u>                                                                          |
| Secondary Voltage          | 480                                                                                  |
| Secondary Max Current      | <u>360.8A</u>                                                                        |
| Secondary Markings         | <u>X1-X2-X3</u>                                                                      |
| Secondary Terminals        | <u>Pads</u>                                                                          |
| Primary Taps               | N/A                                                                                  |
| Conductor Material         | <u>Aluminum</u>                                                                      |
| Insuation Class            | 200°C                                                                                |
| BIL (Insulation) Level     | <u>10kV</u>                                                                          |
| Impedance                  | <u>0.5 – 1.5%</u>                                                                    |
| Sound (db)                 | 50                                                                                   |
| Enclosure Type             | NEMA 3R Indoor                                                                       |
| Enclosure                  | <u>E3R-3PEP-7</u>                                                                    |
| Finish                     | Polyster Powder Coat – ANSI/ASA 61 Grey                                              |
| Standards & Certifications | CSA Certified File No. LR34493, UL Listed File No. E108255, ISO 9001:2015 Registered |