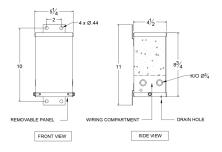

### SCHEMATIC/DIAGRAM AND DIMENSION PICTURES

#### SC0.25J-K/EP

| Connection                 | 1Ph-1coil-NT-SD                                                                      |
|----------------------------|--------------------------------------------------------------------------------------|
| Primary Voltage            | 600                                                                                  |
| Primary Max Current        | <u>0.4A</u>                                                                          |
| Primary Markings           | <u>H1-H2</u>                                                                         |
| Primary Terminals          | <u>Leads</u>                                                                         |
| Secondary Voltage          | 120/240                                                                              |
| Secondary Max Current      | 2.1A                                                                                 |
| Secondary Markings         | <u>X1-X3-X2-X4</u>                                                                   |
| Secondary Terminals        | <u>Leads</u>                                                                         |
| Primary Taps               | N/A                                                                                  |
| Conductor Material         | Copper                                                                               |
| Temperatue Rise            | <u>115°C</u>                                                                         |
| Insuation Class            | 180°C                                                                                |
| BIL (Insulation) Level     | <u>10kV</u>                                                                          |
| Efficiency                 | N/A                                                                                  |
| Impedance                  | <u>1.5 - 3.5%</u>                                                                    |
| Sound (db)                 | 40                                                                                   |
| Enclosure Type             | NEMA 3R Indoor                                                                       |
| Enclosure                  | E3R-1PEP-1                                                                           |
| Finish                     | Polyster Powder Coat – ANSI/ASA 61 Grey                                              |
| Standards & Certifications | CSA Certified File No. LR34493, UL Listed File No. E108255, ISO 9001:2015 Registered |