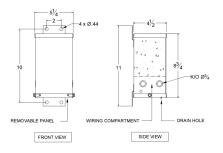

# SC0.25J-K/EP

\$319.00 CAD

SKU: 45f93299b69d

**Categories:** Encapsulated Isolation Transformer

### SCHEMATIC/DIAGRAM AND DIMENSION PICTURES



#### **PRODUCT SPECIFICATIONS**

| Weight | 20 lbs |
|--------|--------|
| Phases | 1      |
| kVA    | 0.25   |



## **OFFICIAL QUOTE**

#### SC0.25J-K/EP



| Connection                 | 1Ph-1coil-NT-SD                                                                      |
|----------------------------|--------------------------------------------------------------------------------------|
| Primary Voltage            | 600                                                                                  |
| Primary Max Current        | <u>0.4A</u>                                                                          |
| Primary Markings           | <u>H1-H2</u>                                                                         |
| Primary Terminals          | <u>Leads</u>