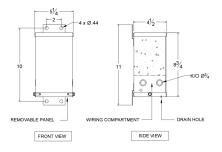

# SCHEMATIC/DIAGRAM AND DIMENSION PICTURES

### **PRODUCT SPECIFICATIONS**

| Weight | 20 lbs |
|--------|--------|
| Phases | 1      |
| kVA    | 0.25   |