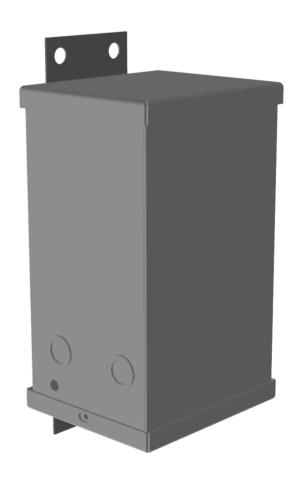

### **PRODUCT SPECIFICATIONS**

| Weight | 20 lbs |
|--------|--------|
| Phases | 1      |
| kVA    | 0.25   |

### SC0.25J-K/EP

| Connection                 | 1Ph-1coil-NT-SD                                                                      |
|----------------------------|--------------------------------------------------------------------------------------|
| Primary Voltage            | 600                                                                                  |
| Primary Max Current        | <u>0.4A</u>                                                                          |
| Primary Markings           | <u>H1-H2</u>                                                                         |
| Primary Terminals          | <u>Leads</u>                                                                         |
| Secondary Voltage          | 120/240                                                                              |
| Secondary Max Current      | 2.1A                                                                                 |
| Secondary Markings         | <u>X1-X3-X2-X4</u>                                                                   |
| Secondary Terminals        | <u>Leads</u>                                                                         |
| Primary Taps               | N/A                                                                                  |
| Conductor Material         | <u>Copper</u>                                                                        |
| Temperatue Rise            | <u>115°C</u>                                                                         |
| Insuation Class            | 180°C                                                                                |
| BIL (Insulation) Level     | 10kV                                                                                 |
| Efficiency                 | N/A                                                                                  |
| Impedance                  | <u>1.5 - 3.5%</u>                                                                    |
| Sound (db)                 | 40                                                                                   |
| Enclosure Type             | NEMA 3R Indoor                                                                       |
| Enclosure                  | <u>E3R-1PEP-1</u>                                                                    |
| Finish                     | Polyster Powder Coat – ANSI/ASA 61 Grey                                              |
| Standards & Certifications | CSA Certified File No. LR34493, UL Listed File No. E108255, ISO 9001:2015 Registered |