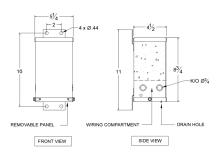

# SCHEMATIC/DIAGRAM AND DIMENSION PICTURES

### **PRODUCT SPECIFICATIONS**

| Weight | 20 lbs |
|--------|--------|
| Phases | 1      |
| kVA    | 0.25   |

### SC0.25J-K/EP

| Connection                 | 1Ph-1coil-NT-SD                                                                      |
|----------------------------|--------------------------------------------------------------------------------------|
| Primary Voltage            | 600                                                                                  |
| Primary Max Current        | <u>0.4A</u>                                                                          |
| Primary Markings           | <u>H1-H2</u>                                                                         |
| Primary Terminals          | <u>Leads</u>                                                                         |
| Secondary Voltage          | 120/240                                                                              |
| Secondary Max Current      | 2.1A                                                                                 |
| Secondary Markings         | <u>X1-X3-X2-X4</u>                                                                   |
| Secondary Terminals        | <u>Leads</u>                                                                         |
| Primary Taps               | N/A                                                                                  |
| Conductor Material         | <u>Copper</u>                                                                        |
| Temperatue Rise            | <u>115°C</u>                                                                         |
| Insuation Class            | 180°C                                                                                |
| BIL (Insulation) Level     | 10kV                                                                                 |
| Efficiency                 | N/A                                                                                  |
| Impedance                  | <u>1.5 - 3.5%</u>                                                                    |
| Sound (db)                 | 40                                                                                   |
| Enclosure Type             | NEMA 3R Indoor                                                                       |
| Enclosure                  | <u>E3R-1PEP-1</u>                                                                    |
| Finish                     | Polyster Powder Coat – ANSI/ASA 61 Grey                                              |
| Standards & Certifications | CSA Certified File No. LR34493, UL Listed File No. E108255, ISO 9001:2015 Registered |