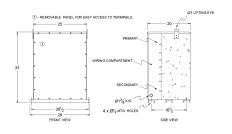

### **OFFICIAL QUOTE**

#### SC100H1-K/EP





# SC100H1-K/EP

\$10,803.00 CAD

SKU: cfae5755d26c

**Categories:** Encapsulated Isolation Transformer

#### **SCHEMATIC/DIAGRAM AND DIMENSION PICTURES**





#### **PRODUCT SPECIFICATIONS**

| Weight              | 1460 lbs        |
|---------------------|-----------------|
| Phases              | 1               |
| kVA                 | 100             |
| Connection          | 1Ph-2coil-5t-SD |
| Primary Voltage     | 460             |
| Primary Max Current | 217.4A          |



## OFFICIAL QUOTE SC100H1-K/EP



| Primary Markings           | <u>H1-H2</u>                                                                         |
|----------------------------|--------------------------------------------------------------------------------------|
| Primary Terminals          | 600MCM-2                                                                             |
| Secondary Voltage          | 120/240