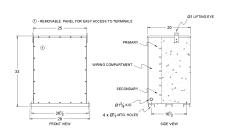

### **OFFICIAL QUOTE**

#### SC100H1-K/EP





# SC100H1-K/EP

\$10,803.00 CAD

SKU: cfae5755d26c

**Categories:** Encapsulated Isolation Transformer

#### **SCHEMATIC/DIAGRAM AND DIMENSION PICTURES**





#### **PRODUCT SPECIFICATIONS**

| Weight              | 1460 lbs        |
|---------------------|-----------------|
| Phases              | 1               |
| kVA                 | 100             |
| Connection          | 1Ph-2coil-5t-SD |
| Primary Voltage     | 460             |
| Primary Max Current | 217.4A          |



## OFFICIAL QUOTE SC100H1-K/EP



| Primary Markings           | <u>H1-H2</u>                                                                         |
|----------------------------|--------------------------------------------------------------------------------------|
| Primary Terminals          | 600MCM-2                                                                             |
| Secondary Voltage          | 120/240