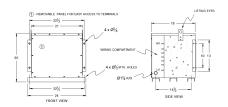

# **OFFICIAL QUOTE**

#### BA30J-N1/EP





# BA30J-N1/EP

\$4,890.16 USD

**SKU:** 7803c30757e8

**Categories:** Encapsulated Isolation Transformer

# **SCHEMATIC/DIAGRAM AND DIMENSION PICTURES**





### **PRODUCT SPECIFICATIONS**

| Weight              | 520 lbs             |
|---------------------|---------------------|
| Phases              | 3                   |
| kVA                 | 30                  |
| Connection          | <u>3Ph-DY-5T-SD</u> |
| Primary Voltage     | 600                 |
| Primary Max Current | 28.9A               |
| Primary Markings    | <u>H1-H2-3</u>      |
| Primary Terminals   | #2-14 AWG           |



# **OFFICIAL QUOTE**

#### BA30J-N1/EP



| Secondary Voltage          | <u>400Y/231</u>                                                                      |
|----------------------------|--------------------------------------------------------------------------------------|
| Secondary Markings         | <u>X0-X1-X2-X3</u>