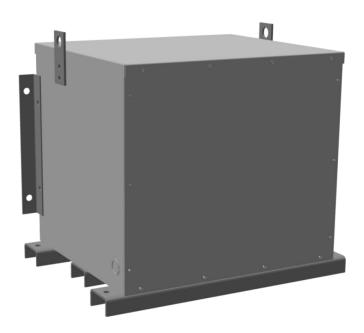

# BA30J-N1/EP

\$4,890.16 USD

**SKU:** 7803c30757e8

**Categories:** Encapsulated Isolation Transformer

#### **PRODUCT SPECIFICATIONS**

| Weight              | 520 lbs             |
|---------------------|---------------------|
| Phases              | 3                   |
| kVA                 | 30                  |
| Connection          | <u>3Ph-DY-5T-SD</u> |
| Primary Voltage     | 600                 |
| Primary Max Current | 28.9A               |
| Primary Markings    | <u>H1-H2-3</u>      |
| Primary Terminals   | #2-14 AWG           |

### BA30J-N1/EP

| Secondary Voltage          | 400Y/231                                                                             |
|----------------------------|--------------------------------------------------------------------------------------|
| Secondary Markings         | <u>X0-X1-X2-X3</u>                                                                   |
| Secondary Terminals        | #2-14 AWG                                                                            |
| Primary Taps               | <u>+/- 2 x 2.5%</u>                                                                  |
| Conductor Material         | <u>Aluminum</u>                                                                      |
| Temperatue Rise            | 130°C                                                                                |
| Insuation Class            | 200°C                                                                                |
| BIL (Insulation) Level     | <u>10kV</u>                                                                          |
| Efficiency                 | N/A                                                                                  |
| Impedance                  | <u>1.5 - 3.5%</u>                                                                    |
| Sound (db)                 | <u>45</u>                                                                            |
| Enclosure Type             | NEMA 3R Indoor                                                                       |
| Enclosure                  | E3R-3PEP-5                                                                           |
| Finish                     | Polyster Powder Coat – ANSI/ASA 61 Grey                                              |
| Standards & Certifications | CSA Certified File No. LR34493, UL Listed File No. E108255, ISO 9001:2015 Registered |