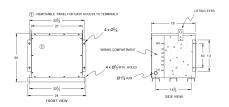

# **OFFICIAL QUOTE**

#### BA30J-N1/EP





# BA30J-N1/EP

\$4,890.16 USD

**SKU:** 7803c30757e8

**Categories:** Encapsulated Isolation Transformer

# **SCHEMATIC/DIAGRAM AND DIMENSION PICTURES**





#### **PRODUCT SPECIFICATIONS**

| Weight              | 520 lbs             |
|---------------------|---------------------|
| Phases              | 3                   |
| kVA                 | 30                  |
| Connection          | <u>3Ph-DY-5T-SD</u> |
| Primary Voltage     | 600                 |
| Primary Max Current | 28.9A               |
| Primary Markings    | <u>H1-H2-3</u>      |
| Primary Terminals   | #2-14 AWG           |



# OFFICIAL QUOTE

### BA30J-N1/EP



| Secondary Voltage          | 400Y/231                                                                             |
|----------------------------|--------------------------------------------------------------------------------------|
| Secondary Markings         | <u>X0-X1-X2-X3</u>