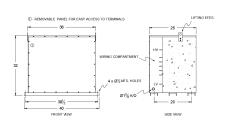

## **OFFICIAL QUOTE**

### BA112H-S/EP





# BA112H-S/EP

\$18,668.00 CAD

SKU: 016030da98a9

**Categories:** Encapsulated Isolation Transformer

# SCHEMATIC/DIAGRAM AND DIMENSION PICTURES





## **PRODUCT SPECIFICATIONS**

| Weight              | 1365 lbs       |
|---------------------|----------------|
| Phases              | 3              |
| kVA                 | 112.5          |
| Connection          | 3Ph-DY-5T-SD   |
| Primary Voltage     | 480            |
| Primary Max Current | <u>135.3A</u>  |
| Primary Markings    | <u>H1-H2-3</u> |
| Primary Terminals   | 300MCM-6       |



## **OFFICIAL QUOTE**

### BA112H-S/EP



| Secondary Voltage          | <u>240Y/139</u>                                                                      |
|----------------------------|--------------------------------------------------------------------------------------|
| Secondary Max Current      | 270.6A