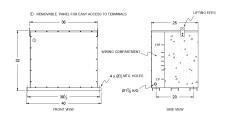

## **OFFICIAL QUOTE**

### BA112H-S/EP





# BA112H-S/EP

\$18,668.00 CAD

SKU: 016030da98a9

**Categories:** Encapsulated Isolation Transformer

# SCHEMATIC/DIAGRAM AND DIMENSION PICTURES





## **PRODUCT SPECIFICATIONS**

| Weight              | 1365 lbs       |
|---------------------|----------------|
| Phases              | 3              |
| kVA                 | 112.5          |
| Connection          | 3Ph-DY-5T-SD   |
| Primary Voltage     | 480            |
| Primary Max Current | <u>135.3A</u>  |
| Primary Markings    | <u>H1-H2-3</u> |
| Primary Terminals   | 300MCM-6       |



## **OFFICIAL QUOTE**

### BA112H-S/EP



| Secondary Voltage          | <u>240Y/139</u>                                                                      |
|----------------------------|--------------------------------------------------------------------------------------|
| Secondary Max Current      | 270.6A