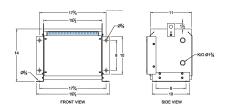

# **OFFICIAL QUOTE**

### BC3J-M





# **BC3J-M**

\$1,648.00 CAD

SKU: 6d5e7af9ccf6

**Categories:** <u>Isolation Transformers</u>

## **SCHEMATIC/DIAGRAM AND DIMENSION PICTURES**





## **PRODUCT SPECIFICATIONS**

| Weight              | 80 lbs          |
|---------------------|-----------------|
| Phases              | 3               |
| kVA                 | 3               |
| Connection          | 3Ph-DY-3T-SD    |
| Primary Voltage     | 600             |
| Primary Max Current | 2.9A            |
| Primary Markings    | <u>H1-H2-H3</u> |
| Primary Terminals   | Terminal Blocks |



# **OFFICIAL QUOTE**

### BC3J-M



| Secondary Voltage          | <u>208Y/120</u>                                                                      |
|----------------------------|--------------------------------------------------------------------------------------|
| Secondary Max Current      | <u>8.3A</u>