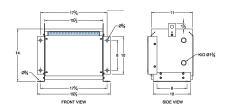

## **OFFICIAL QUOTE**

#### BC3J-M





# **BC3J-M**

1,213.70 USD 1,153.02 USD

SKU: 6d5e7af9ccf6

**Categories:** <u>Isolation Transformers</u>

#### **SCHEMATIC/DIAGRAM AND DIMENSION PICTURES**





### **PRODUCT SPECIFICATIONS**

| Weight              | 80 lbs              |
|---------------------|---------------------|
| Phases              | <u>3</u>            |
| kVA                 | 3                   |
| Connection          | <u>3Ph-DY-3T-SD</u> |
| Primary Voltage     | 600                 |
| Primary Max Current | 2.9A                |
| Primary Markings    | <u>H1-H2-H3</u>     |
| Primary Terminals   | Terminal Blocks     |



## **OFFICIAL QUOTE**

#### BC3J-M



| Secondary Voltage          | <u>208Y/120</u>                                                                      |
|----------------------------|--------------------------------------------------------------------------------------|
| Secondary Max Current      | <u>8.3A</u>