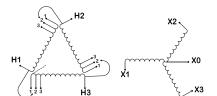

## **SCHEMATIC/DIAGRAM AND DIMENSION PICTURES**

## **PRODUCT SPECIFICATIONS**

| Weight              | 80 lbs          |
|---------------------|-----------------|
| Phases              | 3               |
| kVA                 | 3               |
| Connection          | 3Ph-DY-3T-SD    |
| Primary Voltage     | 600             |
| Primary Max Current | 2.9A            |
| Primary Markings    | <u>H1-H2-H3</u> |
| Primary Terminals   | Terminal Blocks |

### BC3J-M

| Secondary Voltage          | <u>208Y/120</u>                                                                      |
|----------------------------|--------------------------------------------------------------------------------------|
| Secondary Max Current      | 8.3A                                                                                 |
| Secondary Markings         | <u>X0-X1-X2-X3</u>                                                                   |
| Secondary Terminals        | Terminal Blocks                                                                      |
| Primary Taps               | <u>+/- 1 x 5%</u>                                                                    |
| Conductor Material         | <u>Copper</u>                                                                        |
| Insuation Class            | 180°C                                                                                |
| BIL (Insulation) Level     | <u>10kV</u>                                                                          |
| Impedance                  | <u>5.5 - 7.0%</u>                                                                    |
| Sound (db)                 | 40                                                                                   |
| Enclosure Type             | NEMA 1                                                                               |
| Enclosure                  | <u>E1-3</u>                                                                          |
| Finish                     | Polyster Powder Coat – ANSI/ASA 61 Grey                                              |
| Standards & Certifications | CSA Certified File No. LR34493, UL Listed File No. E108255, ISO 9001:2015 Registered |