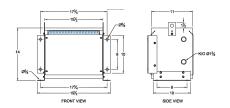

# **OFFICIAL QUOTE**

### BC3J-M





# **BC3J-M**

\$1,648.00 CAD

SKU: 6d5e7af9ccf6

**Categories:** <u>Isolation Transformers</u>

## **SCHEMATIC/DIAGRAM AND DIMENSION PICTURES**





## **PRODUCT SPECIFICATIONS**

| Weight              | 80 lbs          |
|---------------------|-----------------|
| Phases              | 3               |
| kVA                 | 3               |
| Connection          | 3Ph-DY-3T-SD    |
| Primary Voltage     | 600             |
| Primary Max Current | 2.9A            |
| Primary Markings    | <u>H1-H2-H3</u> |
| Primary Terminals   | Terminal Blocks |



# **OFFICIAL QUOTE**

### BC3J-M



| Secondary Voltage          | <u>208Y/120</u>                                                                      |
|----------------------------|--------------------------------------------------------------------------------------|
| Secondary Max Current      | 8.3A