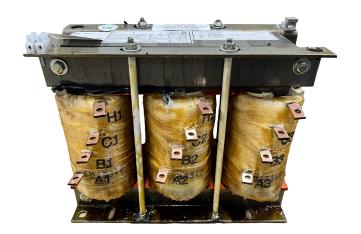

# RS10C

\$619.37 USD

**SKU:** dea51b1c8684

**Categories:** Motor Starters

## **PRODUCT SPECIFICATIONS**

| Weight              | 40 lbs             |
|---------------------|--------------------|
| Phases              | 3                  |
| НР                  | 10                 |
| Connection          | <u>3PhA-ST-0-2</u> |
| Primary Voltage     | 240                |
| Primary Max Current | 24.1A              |

## RS10C

| Primary Markings           | <u>H1-H2-H3</u>                                                                      |
|----------------------------|--------------------------------------------------------------------------------------|
| Primary Terminals          | Large Scews                                                                          |
| Secondary Voltage          | <u>65/80/100%</u>                                                                    |
| Secondary Max Current      | 88.8A                                                                                |
| Secondary Markings         | A-B-C                                                                                |
| Secondary Terminals        | Large Scews                                                                          |
| Primary Taps               | N/A                                                                                  |
| Conductor Material         | <u>Copper</u>                                                                        |
| Temperatue Rise            | 115°C                                                                                |
| Insuation Class            | 180°C                                                                                |
| BIL (Insulation) Level     | <u>10kV</u>                                                                          |
| Efficiency                 | N/A                                                                                  |
| Impedance                  | N/A                                                                                  |
| Sound (db)                 | N/A                                                                                  |
| Enclosure Type             | Core & Coil                                                                          |
| Enclosure                  | N/A                                                                                  |
| Finish                     | N/A                                                                                  |
| Standards & Certifications | CSA Certified File No. LR34493, UL Listed File No. E108255, ISO 9001:2015 Registered |