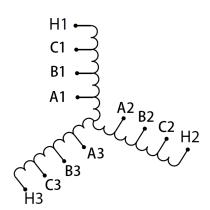

# SCHEMATIC/DIAGRAM AND DIMENSION PICTURES

## RS10C

| Primary Markings           | <u>H1-H2-H3</u>                                                                      |
|----------------------------|--------------------------------------------------------------------------------------|
| Primary Terminals          | Large Scews                                                                          |
| Secondary Voltage          | <u>65/80/100%</u>                                                                    |
| Secondary Max Current      | 88.8A                                                                                |
| Secondary Markings         | A-B-C                                                                                |
| Secondary Terminals        | Large Scews                                                                          |
| Primary Taps               | N/A                                                                                  |
| Conductor Material         | <u>Copper</u>                                                                        |
| Temperatue Rise            | 115°C                                                                                |
| Insuation Class            | 180°C                                                                                |
| BIL (Insulation) Level     | <u>10kV</u>                                                                          |
| Efficiency                 | N/A                                                                                  |
| Impedance                  | N/A                                                                                  |
| Sound (db)                 | N/A                                                                                  |
| Enclosure Type             | Core & Coil                                                                          |
| Enclosure                  | N/A                                                                                  |
| Finish                     | N/A                                                                                  |
| Standards & Certifications | CSA Certified File No. LR34493, UL Listed File No. E108255, ISO 9001:2015 Registered |