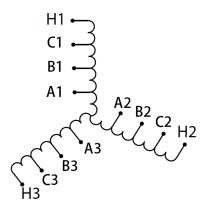

## SCHEMATIC/DIAGRAM AND DIMENSION PICTURES

## RS10C

| Primary Markings           | <u>H1-H2-H3</u>                                                                                |
|----------------------------|------------------------------------------------------------------------------------------------|
| Primary Terminals          | Large Scews                                                                                    |
| Secondary Voltage          | <u>65/80/100%</u>                                                                              |
| Secondary Max Current      | <u>88.8A</u>                                                                                   |
| Secondary Markings         | <u>A-B-C</u>                                                                                   |
| Secondary Terminals        | Large Scews                                                                                    |
| Primary Taps               | N/A                                                                                            |
| Conductor Material         | <u>Copper</u>                                                                                  |
| Temperatue Rise            | <u>115°C</u>                                                                                   |
| Insuation Class            | <u>180°C</u>                                                                                   |
| BIL (Insulation) Level     | <u>10kV</u>                                                                                    |
| Efficiency                 | N/A                                                                                            |
| Impedance                  | N/A                                                                                            |
| Sound (db)                 | <u>N/A</u>                                                                                     |
| Enclosure Type             | Core & Coil                                                                                    |
| Enclosure                  | N/A                                                                                            |
| Finish                     | <u>N/A</u>                                                                                     |
| Standards & Certifications | <u>CSA Certified File No. LR34493, UL Listed File No. E108255, ISO 9001:2015</u><br>Registered |