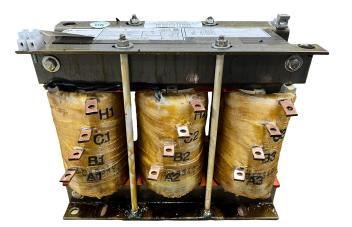

## SCHEMATIC/DIAGRAM AND DIMENSION PICTURES

## **PRODUCT SPECIFICATIONS**

| Weight              | 40 lbs             |
|---------------------|--------------------|
| Phases              | 3                  |
| HP                  | 10                 |
| Connection          | <u>3PhA-ST-0-2</u> |
| Primary Voltage     | 240                |
| Primary Max Current | <u>24.1A</u>       |

## RS10C

| Primary Markings           | <u>H1-H2-H3</u>                                                                                |
|----------------------------|------------------------------------------------------------------------------------------------|
| Primary Terminals          | Large Scews                                                                                    |
| Secondary Voltage          | <u>65/80/100%</u>                                                                              |
| Secondary Max Current      | <u>88.8A</u>                                                                                   |
| Secondary Markings         | <u>A-B-C</u>                                                                                   |
| Secondary Terminals        | Large Scews                                                                                    |
| Primary Taps               | N/A                                                                                            |
| Conductor Material         | <u>Copper</u>                                                                                  |
| Temperatue Rise            | <u>115°C</u>                                                                                   |
| Insuation Class            | <u>180°C</u>                                                                                   |
| BIL (Insulation) Level     | <u>10kV</u>                                                                                    |
| Efficiency                 | N/A                                                                                            |
| Impedance                  | N/A                                                                                            |
| Sound (db)                 | <u>N/A</u>                                                                                     |
| Enclosure Type             | Core & Coil                                                                                    |
| Enclosure                  | N/A                                                                                            |
| Finish                     | <u>N/A</u>                                                                                     |
| Standards & Certifications | <u>CSA Certified File No. LR34493, UL Listed File No. E108255, ISO 9001:2015</u><br>Registered |