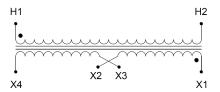

#### SCHEMATIC/DIAGRAM AND DIMENSION PICTURES

Single Phase Control Transformer with a capacity of 250VA, transforming 208 Volts to 120/240 Volts

## **PRODUCT SPECIFICATIONS**

| Weight                     | 10 lbs                                                                               |
|----------------------------|--------------------------------------------------------------------------------------|
| Phases                     | 1                                                                                    |
| Connection                 | 1Ph-CT-SD-SD                                                                         |
| Primary Voltage            | 208                                                                                  |
| Primary Max Current        | 1.2A                                                                                 |
| Primary Markings           | <u>H1-H2</u>                                                                         |
| Primary Terminals          | Leads                                                                                |
| Secondary Voltage          | 120/240                                                                              |
| Secondary Max Current      | 2.08A                                                                                |
| Secondary Markings         | <u>X1-X2-X3-X4</u>                                                                   |
| Secondary Terminals        | <u>Leads</u>                                                                         |
| Primary Taps               | N/A                                                                                  |
| Conductor Material         | <u>Copper</u>                                                                        |
| Temperatue Rise            | 80°C                                                                                 |
| Insuation Class            | 130°C (Class B)                                                                      |
| BIL (Insulation) Level     | <u>10kV</u>                                                                          |
| Efficiency (@35% Load) %   | N/A                                                                                  |
| Impedance Range            | <u>5.0 - 7.0%</u>                                                                    |
| Sound (db)                 | 40                                                                                   |
| Enclosure Type             | Type-1 Indoor                                                                        |
| Enclosure Size             | See Enclosure Chart                                                                  |
| Finish/Colour              | Semigloss - Black                                                                    |
| Standards & Certifications | CSA Certified File No. LR34493, UL Listed File No. E110286, ISO 9001:2015 Registered |