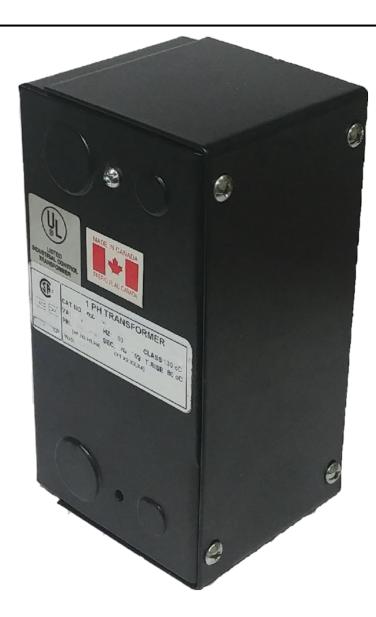

# 250VA 208 VOLTS TO 120/240 VOLTS SINGLE PHASE CONTROL TRANSFORMER

\$234.78 CAD

Single Phase Control Transformer with a capacity of 250VA, transforming 208 Volts to 120/240 Volts

SKU: CE250B-K

**Categories:** Control Transformers

## 250VA 208 VOLTS TO 120/240 VOLTS SINGLE PHASE CONTROL TRANSFORMER

| VA                   | 250        |
|----------------------|------------|
| Country/Manufacturer | Canada/RPM |