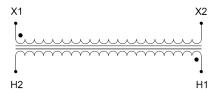

#### **SCHEMATIC/DIAGRAM AND DIMENSION PICTURES**

Single Phase Control Transformer with a capacity of 1000VA, transforming 480 Volts to 120 Volts

### **PRODUCT SPECIFICATIONS**

| Weight                     | 6 lbs                                                                                |
|----------------------------|--------------------------------------------------------------------------------------|
| Phases                     | 1                                                                                    |
| Connection                 | 1Ph-CT-SS-SU                                                                         |
| Primary Voltage            | 480                                                                                  |
| Primary Max Current        | 2.08A                                                                                |
| Primary Markings           | H1-H2                                                                                |
| Primary Terminals          | <u>Leads</u>                                                                         |
| Secondary Voltage          | 120                                                                                  |
| Secondary Max Current      | 8.33A                                                                                |
| Secondary Markings         | <u>X1-X2</u>                                                                         |
| Secondary Terminals        | <u>Leads</u>                                                                         |
| Primary Taps               | N/A                                                                                  |
| Conductor Material         | <u>Copper</u>                                                                        |
| Temperatue Rise            | <u>115°C</u>                                                                         |
| Insuation Class            | 180°C (Class F)                                                                      |
| BIL (Insulation) Level     | <u>10kV</u>                                                                          |
| Efficiency (@35% Load) %   | N/A                                                                                  |
| Impedance Range            | <u>5.0 - 7.0%</u>                                                                    |
| Sound (db)                 | 40                                                                                   |
| Enclosure Type             | Type-1 Indoor                                                                        |
| Enclosure Size             | See Enclosure Chart                                                                  |
| Finish/Colour              | Semigloss - Black                                                                    |
| Standards & Certifications | CSA Certified File No. LR34493, UL Listed File No. E110286, ISO 9001:2015 Registered |