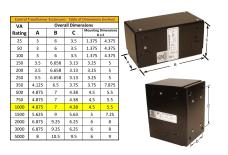

#### **SCHEMATIC/DIAGRAM AND DIMENSION PICTURES**

Single Phase Control Transformer with a capacity of 1000VA, transforming 480 Volts to 120 Volts