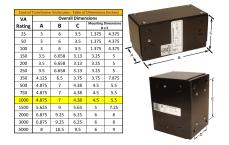

#### SCHEMATIC/DIAGRAM AND DIMENSION PICTURES

Single Phase Control Transformer with a capacity of 1000VA, transforming 480 Volts to 120 Volts

**OFFICIAL QUOTE** 