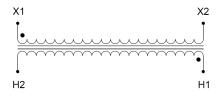

#### SCHEMATIC/DIAGRAM AND DIMENSION PICTURES

Single Phase Control Transformer with a capacity of 1000VA, transforming 480 Volts to 120 Volts

**OFFICIAL QUOTE** 

#### **PRODUCT SPECIFICATIONS**

| Weight                     | 6 lbs                                                                                                 |
|----------------------------|-------------------------------------------------------------------------------------------------------|
| Phases                     | 1                                                                                                     |
| Connection                 | <u>1Ph-CT-SS-SU</u>                                                                                   |
| Primary Voltage            | <u>480</u>                                                                                            |
| Primary Max Current        | <u>2.08A</u>                                                                                          |
| Primary Markings           | <u>H1-H2</u>                                                                                          |
| Primary Terminals          | <u>Leads</u>                                                                                          |
| Secondary Voltage          | <u>120</u>                                                                                            |
| Secondary Max Current      | <u>8.33A</u>                                                                                          |
| Secondary Markings         | <u>X1-X2</u>                                                                                          |
| Secondary Terminals        | <u>Leads</u>                                                                                          |
| Primary Taps               | N/A                                                                                                   |
| Conductor Material         | <u>Copper</u>                                                                                         |
| Temperatue Rise            | <u>115°C</u>                                                                                          |
| Insuation Class            | <u>180°C (Class F)</u>                                                                                |
| BIL (Insulation) Level     | <u>10kV</u>                                                                                           |
| Efficiency (@35% Load) %   | N/A                                                                                                   |
| Impedance Range            | <u>5.0 – 7.0%</u>                                                                                     |
| Sound (db)                 | <u>40</u>                                                                                             |
| Enclosure Type             | <u>Type-1 Indoor</u>                                                                                  |
| Enclosure Size             | See Enclosure Chart                                                                                   |
| Finish/Colour              | <u>Semigloss – Black</u>                                                                              |
| Standards & Certifications | <u>CSA Certified File No. LR34493, UL Listed File No. E110286, ISO 9001:2015</u><br><u>Registered</u> |