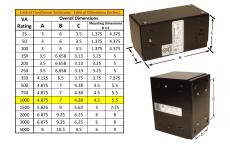

#### SCHEMATIC/DIAGRAM AND DIMENSION PICTURES

Single Phase Control Transformer with a capacity of 1000VA, transforming 480 Volts to 120 Volts

**OFFICIAL QUOTE** 

#### **PRODUCT SPECIFICATIONS**

| Weight                     | 6 lbs                                                                                                 |
|----------------------------|-------------------------------------------------------------------------------------------------------|
| Phases                     | 1                                                                                                     |
| Connection                 | <u>1Ph-CT-SS-SU</u>                                                                                   |
| Primary Voltage            | <u>480</u>                                                                                            |
| Primary Max Current        | <u>2.08A</u>                                                                                          |
| Primary Markings           | <u>H1-H2</u>                                                                                          |
| Primary Terminals          | <u>Leads</u>                                                                                          |
| Secondary Voltage          | <u>120</u>                                                                                            |
| Secondary Max Current      | <u>8.33A</u>                                                                                          |
| Secondary Markings         | <u>X1-X2</u>                                                                                          |
| Secondary Terminals        | <u>Leads</u>                                                                                          |
| Primary Taps               | N/A                                                                                                   |
| Conductor Material         | <u>Copper</u>                                                                                         |
| Temperatue Rise            | <u>115°C</u>                                                                                          |
| Insuation Class            | <u>180°C (Class F)</u>                                                                                |
| BIL (Insulation) Level     | <u>10kV</u>                                                                                           |
| Efficiency (@35% Load) %   | N/A                                                                                                   |
| Impedance Range            | <u>5.0 – 7.0%</u>                                                                                     |
| Sound (db)                 | <u>40</u>                                                                                             |
| Enclosure Type             | <u>Type-1 Indoor</u>                                                                                  |
| Enclosure Size             | See Enclosure Chart                                                                                   |
| Finish/Colour              | <u>Semigloss – Black</u>                                                                              |
| Standards & Certifications | <u>CSA Certified File No. LR34493, UL Listed File No. E110286, ISO 9001:2015</u><br><u>Registered</u> |