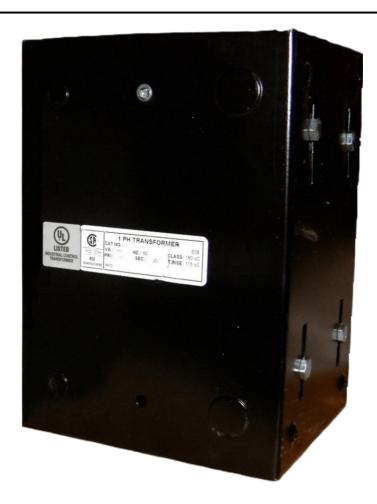

## 1500VA 120/240 VOLTS TO 240/480 VOLTS SINGLE PHASE CONTROL TRANSFORMER

\$729.82 CAD

Single Phase Control Transformer with a capacity of 1500VA, transforming 120/240 Volts to 240/480 Volts

**SKU:** CE1500K-L

#### SCHEMATIC/DIAGRAM AND DIMENSION PICTURES

Single Phase Control Transformer with a capacity of 1500VA, transforming 120/240 Volts to 240/480 Volts

### **PRODUCT SPECIFICATIONS**

| Weight                     | 8 lbs                                                                                |
|----------------------------|--------------------------------------------------------------------------------------|
| Phases                     | 1                                                                                    |
| Connection                 | 1Ph-CT-DD-SU                                                                         |
| Primary Voltage            | 120/240                                                                              |
| Primary Max Current        | 12.5A                                                                                |
| Primary Markings           | <u>X1-X2-X3-X4</u>                                                                   |
| Primary Terminals          | Leads                                                                                |
| Secondary Voltage          | 240/480                                                                              |
| Secondary Max Current      | 6.25A                                                                                |
| Secondary Markings         | H1-H2-H3-H4                                                                          |
| Secondary Terminals        | Leads                                                                                |
| Primary Taps               | N/A                                                                                  |
| Conductor Material         | <u>Copper</u>                                                                        |
| Temperatue Rise            | 115°C                                                                                |
| Insuation Class            | 180°C (Class F)                                                                      |
| BIL (Insulation) Level     | <u>10kV</u>                                                                          |
| Efficiency (@35% Load) %   | N/A                                                                                  |
| Impedance Range            | <u>5.0 - 7.0%</u>                                                                    |
| Sound (db)                 | 40                                                                                   |
| Enclosure Type             | Type-1 Indoor                                                                        |
| Enclosure Size             | See Enclosure Chart                                                                  |
| Finish/Colour              | Semigloss - Black                                                                    |
| Standards & Certifications | CSA Certified File No. LR34493, UL Listed File No. E110286, ISO 9001:2015 Registered |