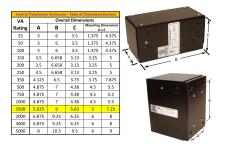

#### SCHEMATIC/DIAGRAM AND DIMENSION PICTURES

Single Phase Control Transformer with a capacity of 1500VA, transforming 120/240 Volts to 240/480 Volts

### **PRODUCT SPECIFICATIONS**

| Weight                     | 8 lbs                                                                                |
|----------------------------|--------------------------------------------------------------------------------------|
| Phases                     | 1                                                                                    |
| Connection                 | 1Ph-CT-DD-SU                                                                         |
| Primary Voltage            | 120/240                                                                              |
| Primary Max Current        | 12.5A                                                                                |
| Primary Markings           | <u>X1-X2-X3-X4</u>                                                                   |
| Primary Terminals          | Leads                                                                                |
| Secondary Voltage          | 240/480                                                                              |
| Secondary Max Current      | 6.25A                                                                                |
| Secondary Markings         | H1-H2-H3-H4                                                                          |
| Secondary Terminals        | Leads                                                                                |
| Primary Taps               | N/A                                                                                  |
| Conductor Material         | <u>Copper</u>                                                                        |
| Temperatue Rise            | 115°C                                                                                |
| Insuation Class            | 180°C (Class F)                                                                      |
| BIL (Insulation) Level     | <u>10kV</u>                                                                          |
| Efficiency (@35% Load) %   | N/A                                                                                  |
| Impedance Range            | <u>5.0 - 7.0%</u>                                                                    |
| Sound (db)                 | 40                                                                                   |
| Enclosure Type             | Type-1 Indoor                                                                        |
| Enclosure Size             | See Enclosure Chart                                                                  |
| Finish/Colour              | Semigloss - Black                                                                    |
| Standards & Certifications | CSA Certified File No. LR34493, UL Listed File No. E110286, ISO 9001:2015 Registered |