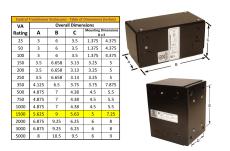

#### SCHEMATIC/DIAGRAM AND DIMENSION PICTURES

Single Phase Control Transformer with a capacity of 1500VA, transforming 120/240 Volts to 240/480 Volts

### **PRODUCT SPECIFICATIONS**

| Weight                     | 8 lbs                                                                                |
|----------------------------|--------------------------------------------------------------------------------------|
| Phases                     | 1                                                                                    |
| Connection                 | 1Ph-CT-DD-SU                                                                         |
| Primary Voltage            | 120/240                                                                              |
| Primary Max Current        | 12.5A                                                                                |
| Primary Markings           | <u>X1-X2-X3-X4</u>                                                                   |
| Primary Terminals          | Leads                                                                                |
| Secondary Voltage          | 240/480                                                                              |
| Secondary Max Current      | 6.25A                                                                                |
| Secondary Markings         | H1-H2-H3-H4                                                                          |
| Secondary Terminals        | Leads                                                                                |
| Primary Taps               | N/A                                                                                  |
| Conductor Material         | <u>Copper</u>                                                                        |
| Temperatue Rise            | 115°C                                                                                |
| Insuation Class            | 180°C (Class F)                                                                      |
| BIL (Insulation) Level     | <u>10kV</u>                                                                          |
| Efficiency (@35% Load) %   | N/A                                                                                  |
| Impedance Range            | <u>5.0 - 7.0%</u>                                                                    |
| Sound (db)                 | 40                                                                                   |
| Enclosure Type             | Type-1 Indoor                                                                        |
| Enclosure Size             | See Enclosure Chart                                                                  |
| Finish/Colour              | Semigloss - Black                                                                    |
| Standards & Certifications | CSA Certified File No. LR34493, UL Listed File No. E110286, ISO 9001:2015 Registered |