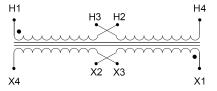

#### SCHEMATIC/DIAGRAM AND DIMENSION PICTURES

Single Phase Control Transformer with a capacity of 1500VA, transforming 120/240 Volts to 240/480 Volts

### **PRODUCT SPECIFICATIONS**

| Weight                     | 8 lbs                                                                                |
|----------------------------|--------------------------------------------------------------------------------------|
| Phases                     | 1                                                                                    |
| Connection                 | 1Ph-CT-DD-SU                                                                         |
| Primary Voltage            | 120/240                                                                              |
| Primary Max Current        | 12.5A                                                                                |
| Primary Markings           | <u>X1-X2-X3-X4</u>                                                                   |
| Primary Terminals          | Leads                                                                                |
| Secondary Voltage          | 240/480                                                                              |
| Secondary Max Current      | 6.25A                                                                                |
| Secondary Markings         | H1-H2-H3-H4                                                                          |
| Secondary Terminals        | Leads                                                                                |
| Primary Taps               | N/A                                                                                  |
| Conductor Material         | <u>Copper</u>                                                                        |
| Temperatue Rise            | 115°C                                                                                |
| Insuation Class            | 180°C (Class F)                                                                      |
| BIL (Insulation) Level     | <u>10kV</u>                                                                          |
| Efficiency (@35% Load) %   | N/A                                                                                  |
| Impedance Range            | <u>5.0 - 7.0%</u>                                                                    |
| Sound (db)                 | 40                                                                                   |
| Enclosure Type             | Type-1 Indoor                                                                        |
| Enclosure Size             | See Enclosure Chart                                                                  |
| Finish/Colour              | Semigloss - Black                                                                    |
| Standards & Certifications | CSA Certified File No. LR34493, UL Listed File No. E110286, ISO 9001:2015 Registered |