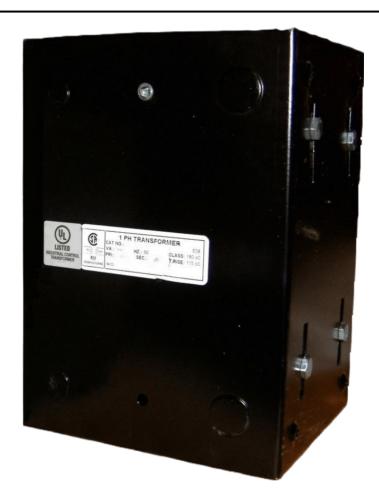

## 1500VA 120/240 VOLTS TO 240/480 VOLTS SINGLE PHASE CONTROL TRANSFORMER

\$729.82 CAD

Single Phase Control Transformer with a capacity of 1500VA, transforming 120/240 Volts to 240/480 Volts

**SKU:** CE1500K-L

#### SCHEMATIC/DIAGRAM AND DIMENSION PICTURES

Single Phase Control Transformer with a capacity of 1500VA, transforming 120/240 Volts to 240/480 Volts

### **PRODUCT SPECIFICATIONS**

| Weight                     | 8 lbs                                                                                |
|----------------------------|--------------------------------------------------------------------------------------|
| Phases                     | 1                                                                                    |
| Connection                 | 1Ph-CT-DD-SU                                                                         |
| Primary Voltage            | 120/240                                                                              |
| Primary Max Current        | 12.5A                                                                                |
| Primary Markings           | <u>X1-X2-X3-X4</u>                                                                   |
| Primary Terminals          | Leads                                                                                |
| Secondary Voltage          | 240/480                                                                              |
| Secondary Max Current      | 6.25A                                                                                |
| Secondary Markings         | H1-H2-H3-H4                                                                          |
| Secondary Terminals        | Leads                                                                                |
| Primary Taps               | N/A                                                                                  |
| Conductor Material         | <u>Copper</u>                                                                        |
| Temperatue Rise            | 115°C                                                                                |
| Insuation Class            | 180°C (Class F)                                                                      |
| BIL (Insulation) Level     | <u>10kV</u>                                                                          |
| Efficiency (@35% Load) %   | N/A                                                                                  |
| Impedance Range            | <u>5.0 - 7.0%</u>                                                                    |
| Sound (db)                 | 40                                                                                   |
| Enclosure Type             | Type-1 Indoor                                                                        |
| Enclosure Size             | See Enclosure Chart                                                                  |
| Finish/Colour              | Semigloss - Black                                                                    |
| Standards & Certifications | CSA Certified File No. LR34493, UL Listed File No. E110286, ISO 9001:2015 Registered |