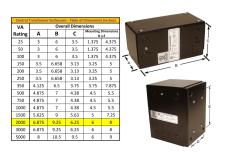

#### **SCHEMATIC/DIAGRAM AND DIMENSION PICTURES**

Single Phase Control Transformer with a capacity of 2000VA, transforming 600 Volts to 120/240 Volts