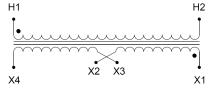

#### **SCHEMATIC/DIAGRAM AND DIMENSION PICTURES**

Single Phase Control Transformer with a capacity of 2000VA, transforming 600 Volts to 120/240 Volts

### **PRODUCT SPECIFICATIONS**

| Weight                     | 50 lbs                                                                               |
|----------------------------|--------------------------------------------------------------------------------------|
| Phases                     | 1                                                                                    |
| Connection                 | 1Ph-CT-SD-SD                                                                         |
| Primary Voltage            | 600                                                                                  |
| Primary Max Current        | 3.33A                                                                                |
| Primary Markings           | H1-H2                                                                                |
| Primary Terminals          | <u>Leads</u>                                                                         |
| Secondary Voltage          | 120/240                                                                              |
| Secondary Max Current      | <u>16.67A</u>                                                                        |
| Secondary Markings         | <u>X1-X2-X3-X4</u>                                                                   |
| Secondary Terminals        | <u>Leads</u>                                                                         |
| Primary Taps               | N/A                                                                                  |
| Conductor Material         | <u>Copper</u>                                                                        |
| Temperatue Rise            | <u>115°C</u>                                                                         |
| Insuation Class            | 180°C (Class F)                                                                      |
| BIL (Insulation) Level     | <u>10kV</u>                                                                          |
| Efficiency (@35% Load) %   | N/A                                                                                  |
| Impedance Range            | <u>5.0 - 7.0%</u>                                                                    |
| Sound (db)                 | 40                                                                                   |
| Enclosure Type             | Type-1 Indoor                                                                        |
| Enclosure Size             | See Enclosure Chart                                                                  |
| Finish/Colour              | Semigloss - Black                                                                    |
| Standards & Certifications | CSA Certified File No. LR34493, UL Listed File No. E110286, ISO 9001:2015 Registered |