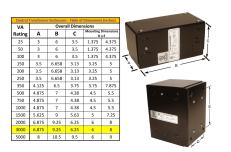

#### **SCHEMATIC/DIAGRAM AND DIMENSION PICTURES**

Single Phase Control Transformer with a capacity of 3000VA, transforming 347 Volts to 120/240 Volts