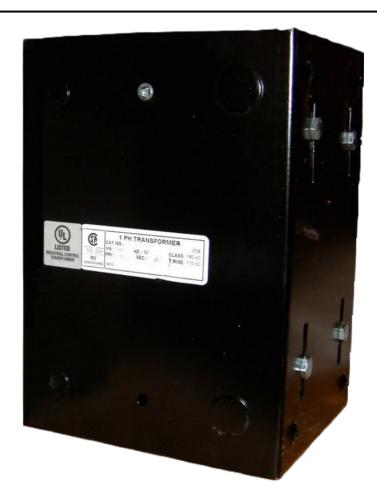

## 3000VA 347 VOLTS TO 120/240 VOLTS SINGLE PHASE CONTROL TRANSFORMER

\$1,059.24 CAD

Single Phase Control Transformer with a capacity of 3000VA, transforming 347 Volts to 120/240 Volts

**SKU:** CE3000E-K

# 3000VA 347 VOLTS TO 120/240 VOLTS SINGLE PHASE CONTROL TRANSFORMER

### **PRODUCT SPECIFICATIONS**

| Weight                     | 70 lbs                                                                               |
|----------------------------|--------------------------------------------------------------------------------------|
| Phases                     | 1                                                                                    |
| Connection                 | 1Ph-CT-SD-SD                                                                         |
| Primary Voltage            | 347                                                                                  |
| Primary Max Current        | 8.65A                                                                                |
| Primary Markings           | <u>H1-H2</u>                                                                         |
| Primary Terminals          | <u>Leads</u>                                                                         |
| Secondary Voltage          | 120/240                                                                              |
| Secondary Max Current      | 25A                                                                                  |
| Secondary Markings         | <u>X1-X2-X3-X4</u>                                                                   |
| Secondary Terminals        | <u>Leads</u>                                                                         |
| Primary Taps               | N/A                                                                                  |
| Conductor Material         | Copper                                                                               |
| Temperatue Rise            | <u>115°C</u>                                                                         |
| Insuation Class            | 180°C (Class F)                                                                      |
| BIL (Insulation) Level     | <u>10kV</u>                                                                          |
| Efficiency (@35% Load) %   | N/A                                                                                  |
| Impedance Range            | <u>5.0 - 7.0%</u>                                                                    |
| Sound (db)                 | 40                                                                                   |
| Enclosure Type             | Type-1 Indoor                                                                        |
| Enclosure Size             | See Enclosure Chart                                                                  |
| Finish/Colour              | Semigloss - Black                                                                    |
| Standards & Certifications | CSA Certified File No. LR34493, UL Listed File No. E110286, ISO 9001:2015 Registered |