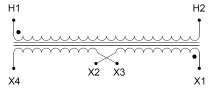

#### **SCHEMATIC/DIAGRAM AND DIMENSION PICTURES**

Single Phase Control Transformer with a capacity of 3000VA, transforming 347 Volts to 120/240 Volts

### **PRODUCT SPECIFICATIONS**

| Weight                     | 70 lbs                                                                               |
|----------------------------|--------------------------------------------------------------------------------------|
| Phases                     | 1                                                                                    |
| Connection                 | 1Ph-CT-SD-SD                                                                         |
| Primary Voltage            | 347                                                                                  |
| Primary Max Current        | 8.65A                                                                                |
| Primary Markings           | <u>H1-H2</u>                                                                         |
| Primary Terminals          | <u>Leads</u>                                                                         |
| Secondary Voltage          | 120/240                                                                              |
| Secondary Max Current      | 25A                                                                                  |
| Secondary Markings         | <u>X1-X2-X3-X4</u>                                                                   |
| Secondary Terminals        | <u>Leads</u>                                                                         |
| Primary Taps               | N/A                                                                                  |
| Conductor Material         | Copper                                                                               |
| Temperatue Rise            | <u>115°C</u>                                                                         |
| Insuation Class            | 180°C (Class F)                                                                      |
| BIL (Insulation) Level     | <u>10kV</u>                                                                          |
| Efficiency (@35% Load) %   | N/A                                                                                  |
| Impedance Range            | <u>5.0 - 7.0%</u>                                                                    |
| Sound (db)                 | 40                                                                                   |
| Enclosure Type             | Type-1 Indoor                                                                        |
| Enclosure Size             | See Enclosure Chart                                                                  |
| Finish/Colour              | Semigloss - Black                                                                    |
| Standards & Certifications | CSA Certified File No. LR34493, UL Listed File No. E110286, ISO 9001:2015 Registered |