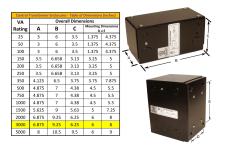

#### **SCHEMATIC/DIAGRAM AND DIMENSION PICTURES**

Single Phase Control Transformer with a capacity of 3000VA, transforming 347 Volts to 120/240 Volts